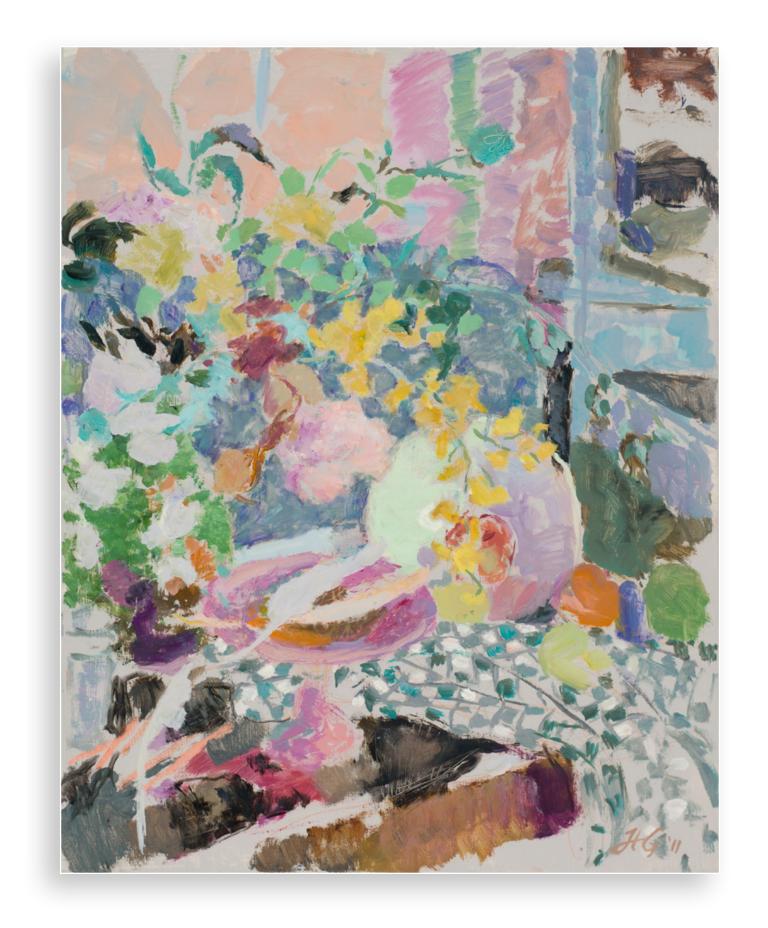

### Hugo Grenville

Still Life in Pink, Green and Grey oil on canvas 30 x 24 in.

**Hugo Grenville** | *Sundown at Symi*, 2016 oil on canvas | 18 x 36 in.