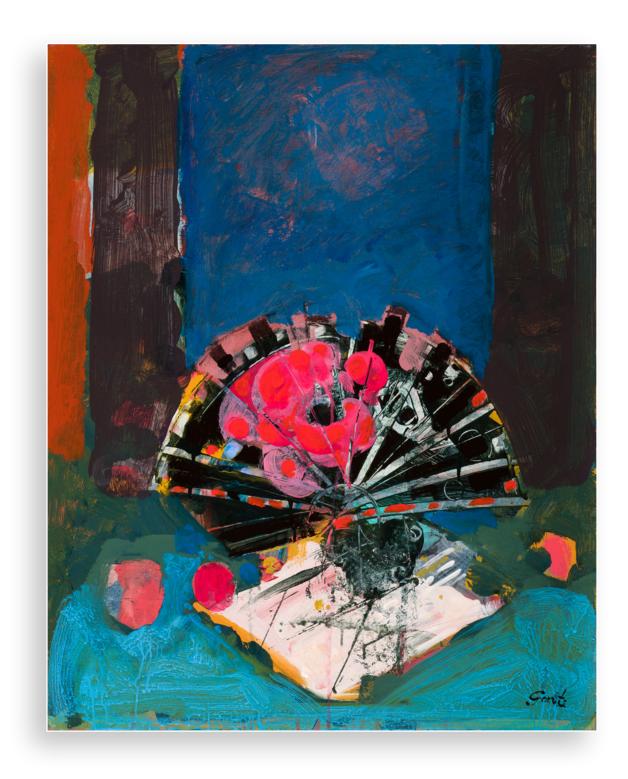

### GILLES GORRITI (1939-2019)

Gilles Gorriti | Eventail rouge mixed media on canvas | 31 7/8 x 25 9/16 in.

**Gilles Gorriti** | *La plante verte* mixed media on canvas | 24 x 18 1/8 in.