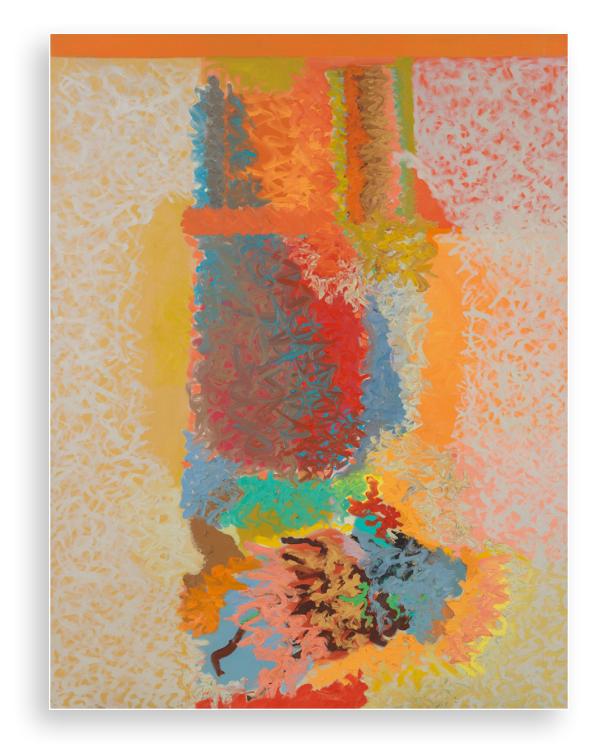

### JOHN FERREN (1907-1970)

John Ferren | Unfinished, 1961 oil on canvas | 60 x 50 in.

John Ferren | The Bloom, 1956 oil on canvas | 69 x 55 1/2 in.

**John Ferren** | Amagansett Afternoon, 1961 oil on canvas | 65 1/2 x 71 in.