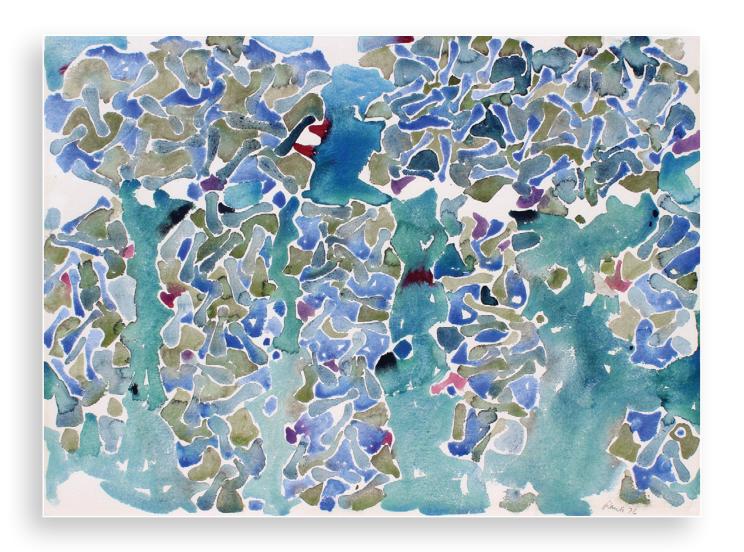

## FRITZ RAUH (1920-2011)

Fritz Rauh | WC-0015 watercolor on paper |  $16 \times 22$  in.

Fritz Rauh | WC-0018 watercolor on paper | 22  $1/2 \times 30$  in.