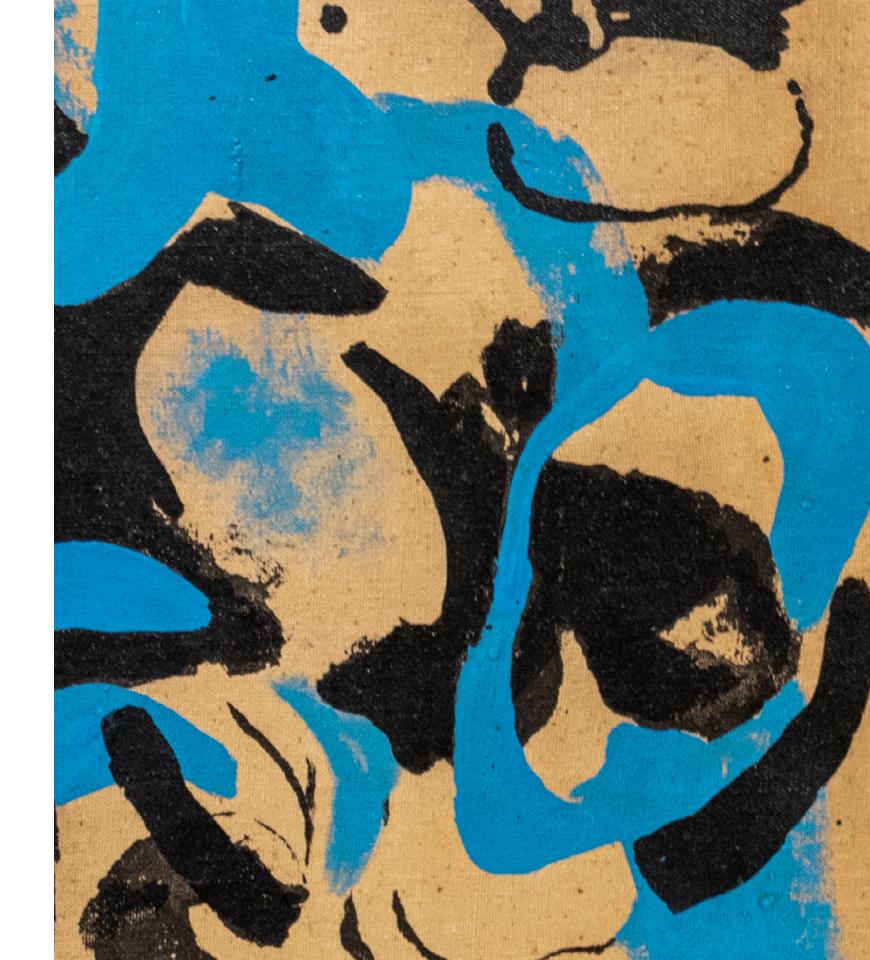

# JACK WRIGHT (1919-2003)

Jack Wright | Genie, 1976 florescent acrylic on canvas | 48 x 34 in.

Jack Wright | Untitled (7966), 1979 tempera on black coated rice paper | 11 1/4 x 9 1/4 in.

Jack Wright | Fever Demon, 1975 acrylic on canvas | 24 x 24