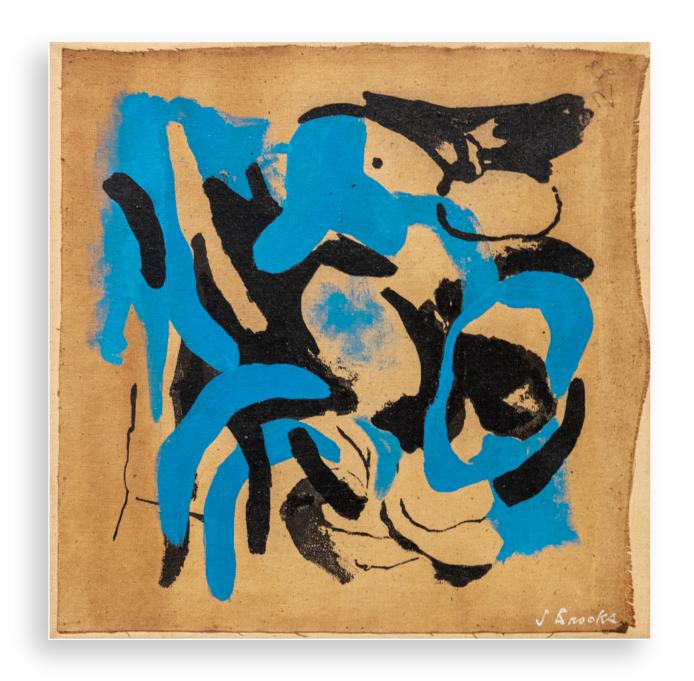

## JAMES BROOKS (1906-1992)

James Brooks | Karnduff, 1969 oil on canvas | 18 x 18 in.

James Brooks | Garee, 1969 acrylic on canvas | 32 x 38 in.