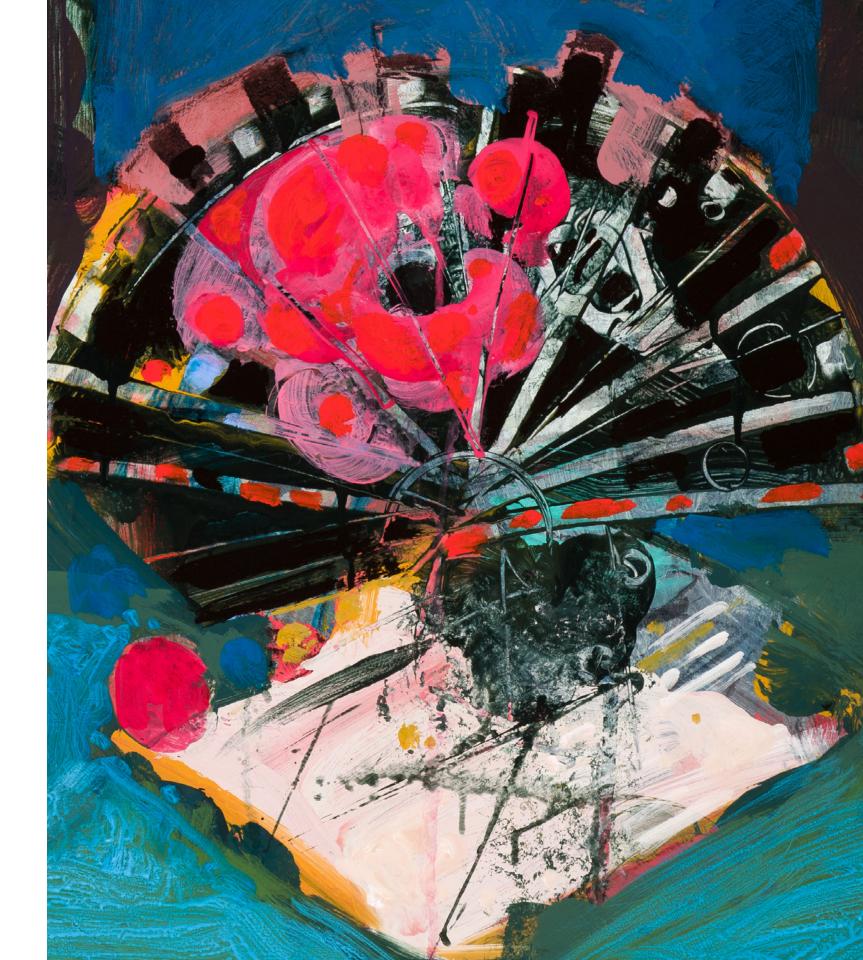

### GILLES GORRITI (1939-2019)

Gilles Gorriti | Eventail rouge mixed media on canvas | 31 7/8 x 25 9/16 in.

**Gilles Gorriti** | *La plante verte* mixed media on canvas | 24 x 18 1/8 in.