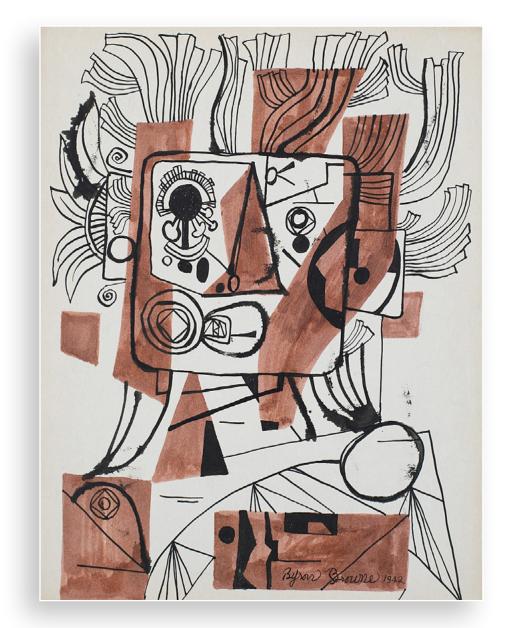

**Byron Browne** | *Untitled (Warrior Woman III),* 1942 India ink and watercolor | 14 x 11 in.