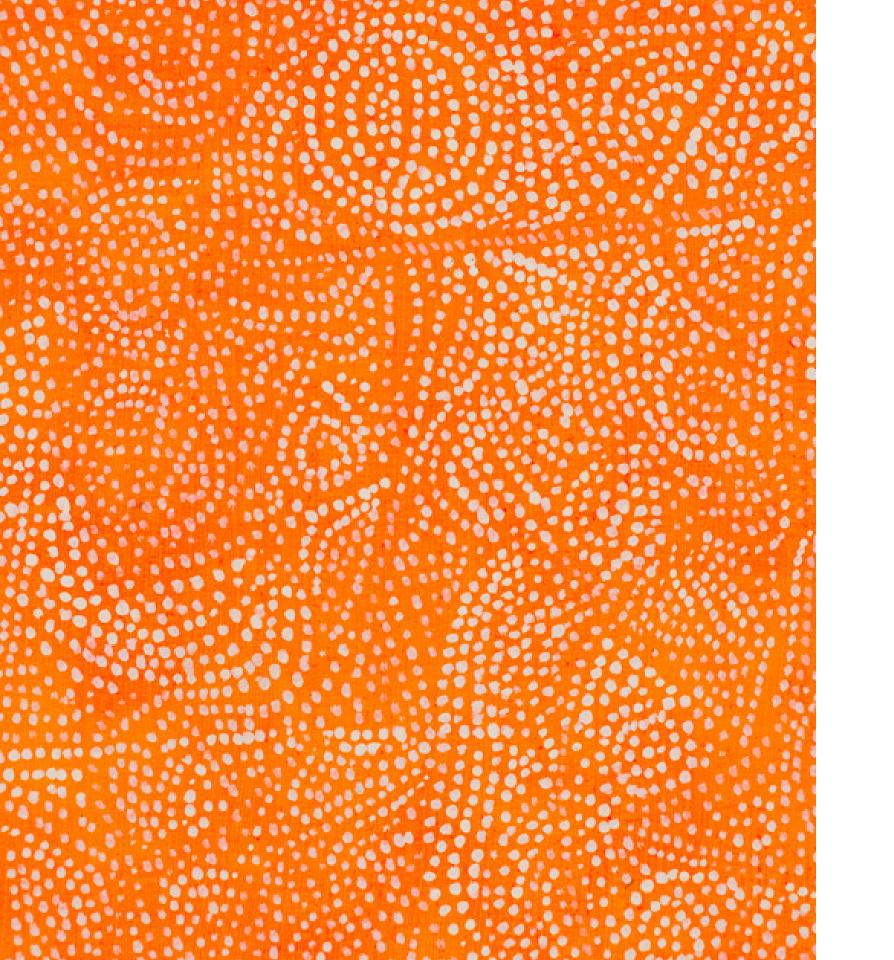

# JACK WRIGHT (1919-2003)

Jack Wright | Genie, 1976 florescent acrylic on canvas | 48 x 34 in.

Jack Wright | Untitled (7966), 1979 tempera on black coated rice paper | 11 1/4 x 9 1/4 in.

Jack Wright | Fever Demon, 1975 acrylic on canvas | 24 x 24