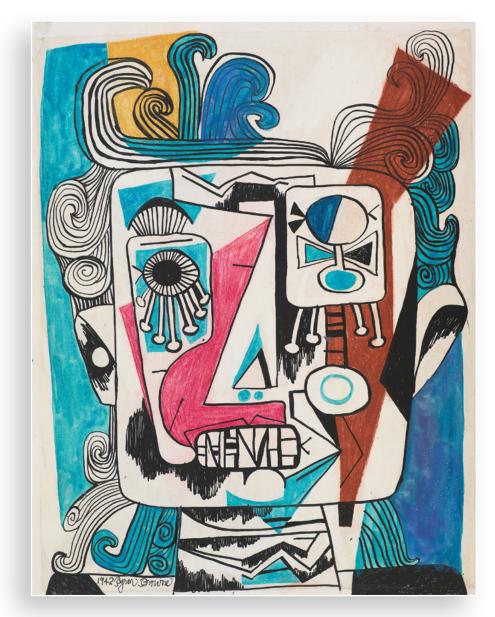

### BYRON BROVNE (1907-1961)

**Byron Browne** | *Untitled (Warrior Woman II)*, 1942 India ink and watercolor | 13 3/4 x 10 1/2 in.

**Byron Browne** | *Mayan Woman I,* 1942 India ink, watercolor and crayon | 13 7/8 x 11 in.