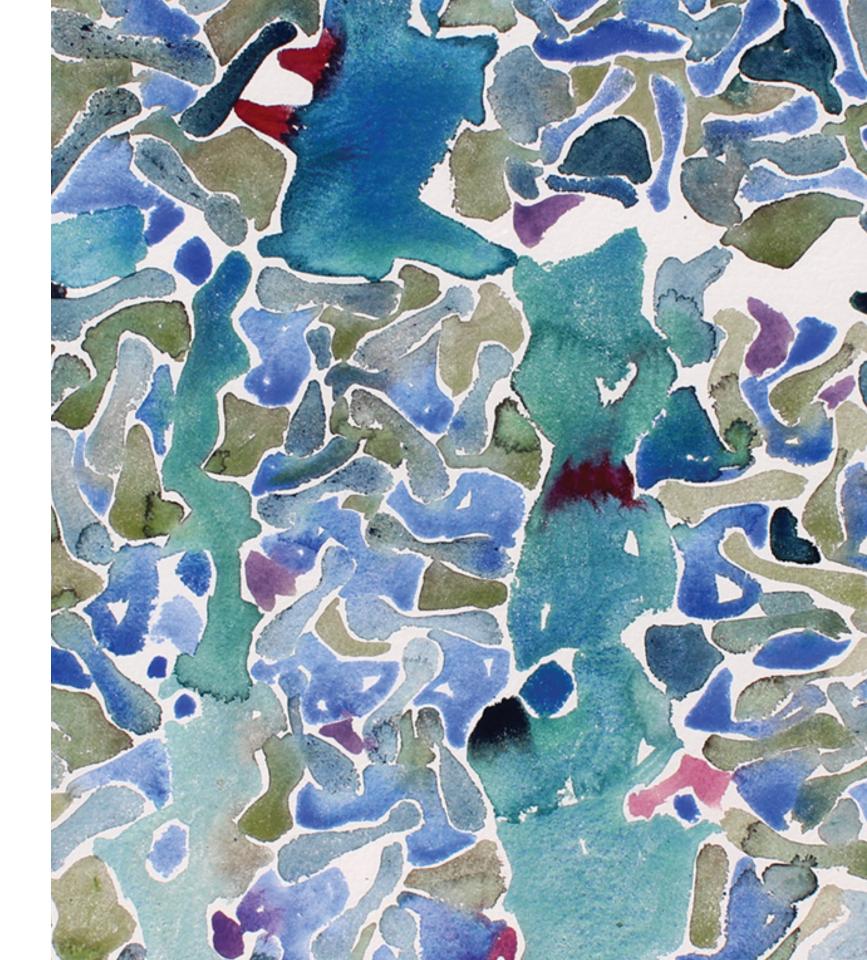

## FRITZ RAUH (1920-2011)

Fritz Rauh | WC-0015 watercolor on paper |  $16 \times 22$  in.

Fritz Rauh | WC-0018 watercolor on paper | 22  $1/2 \times 30$  in.