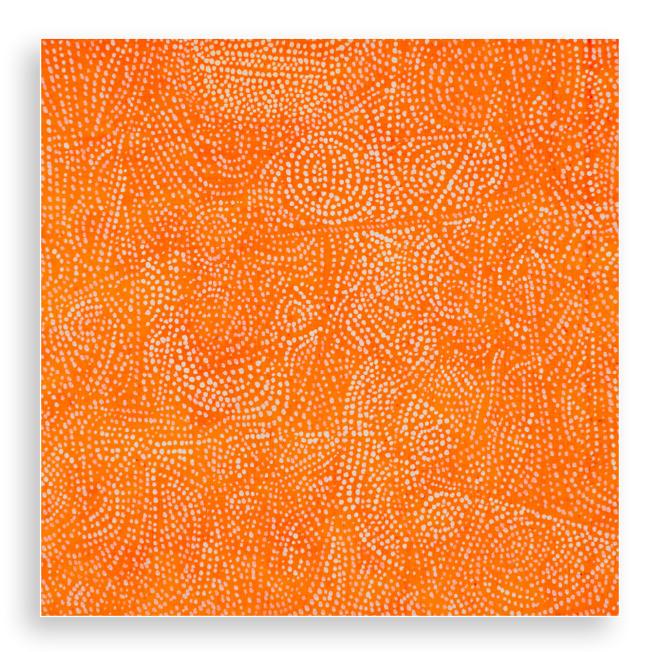

# JACK WRIGHT (1919-2003)

Jack Wright | Genie, 1976 florescent acrylic on canvas | 48 x 34 in.

Jack Wright | Untitled (7966), 1979 tempera on black coated rice paper | 11 1/4 x 9 1/4 in.

Jack Wright | Fever Demon, 1975 acrylic on canvas | 24 x 24