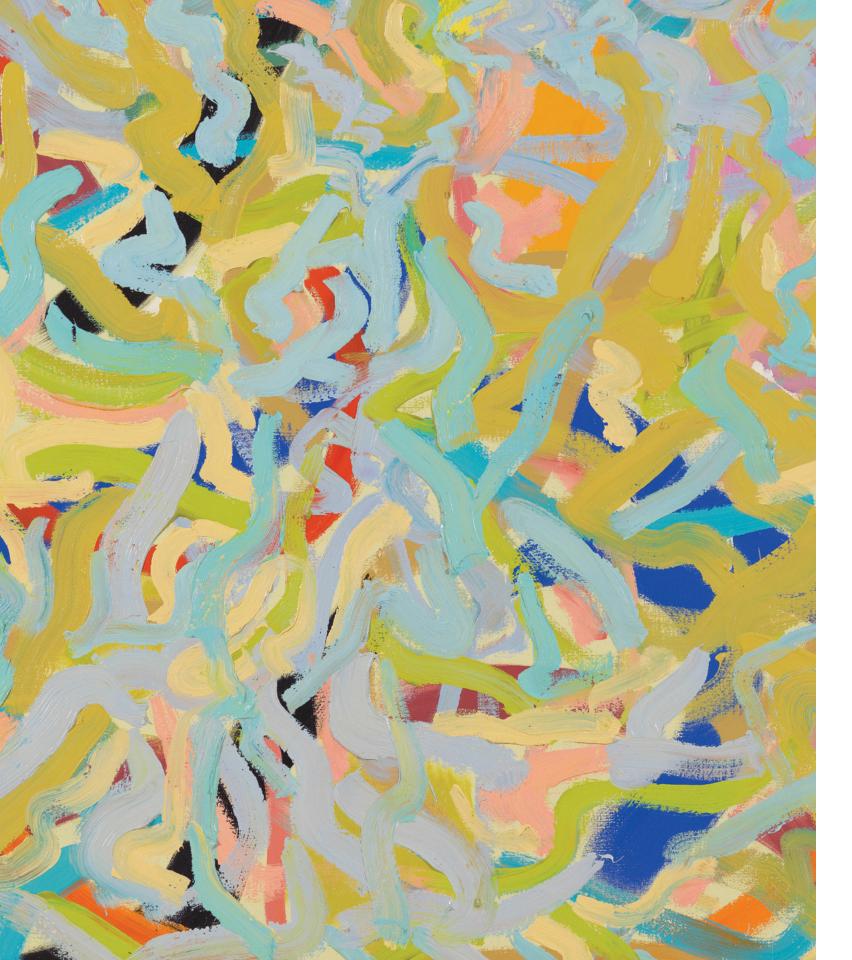

### GILLES GORRITI (1939-2019)

Gilles Gorriti | Eventail rouge mixed media on canvas | 31 7/8 x 25 9/16 in.

**Gilles Gorriti** | *La plante verte* mixed media on canvas | 24 x 18 1/8 in.