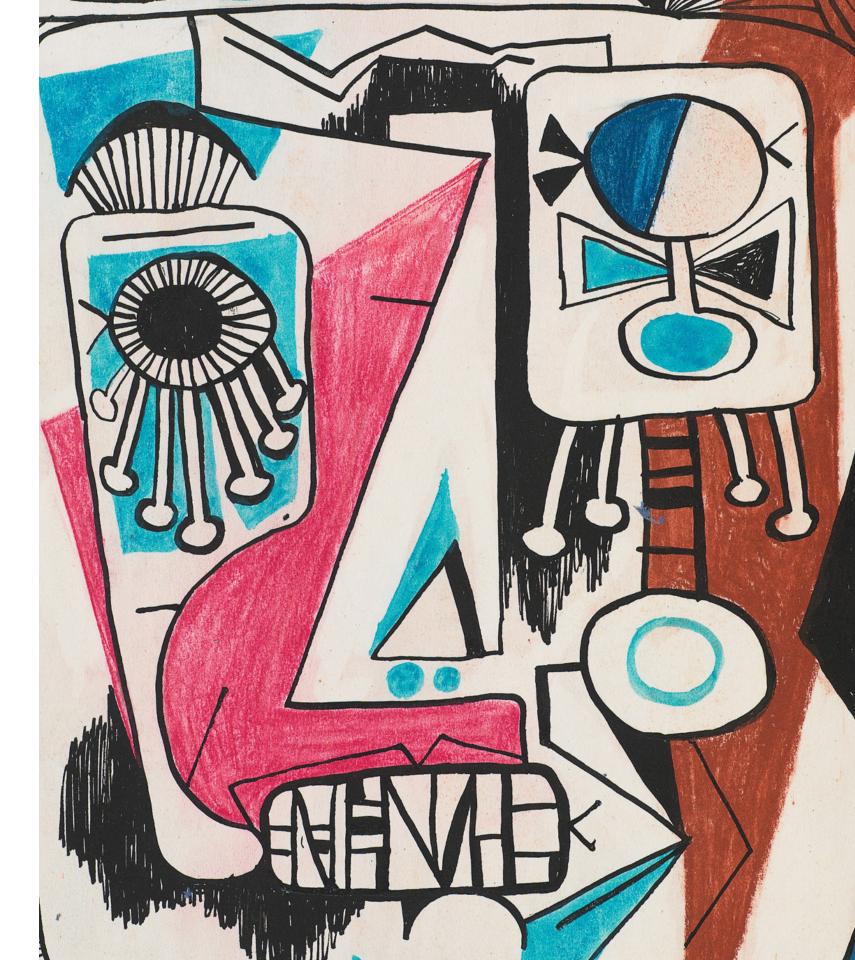

### BYRON BROVNE (1907-1961)

**Byron Browne** | *Untitled (Warrior Woman II)*, 1942 India ink and watercolor | 13 3/4 x 10 1/2 in.

**Byron Browne** | *Mayan Woman I,* 1942 India ink, watercolor and crayon | 13 7/8 x 11 in.

**Byron Browne** | *Untitled (Warrior Woman III),* 1942 India ink and watercolor | 14 x 11 in.