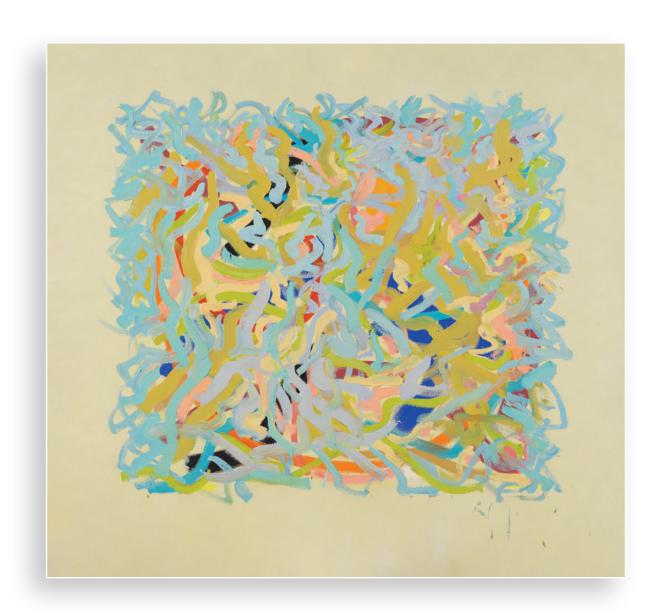

### GILLES GORRITI (1939-2019)

Gilles Gorriti | Eventail rouge mixed media on canvas | 31 7/8 x 25 9/16 in.

**Gilles Gorriti** | *La plante verte* mixed media on canvas | 24 x 18 1/8 in.