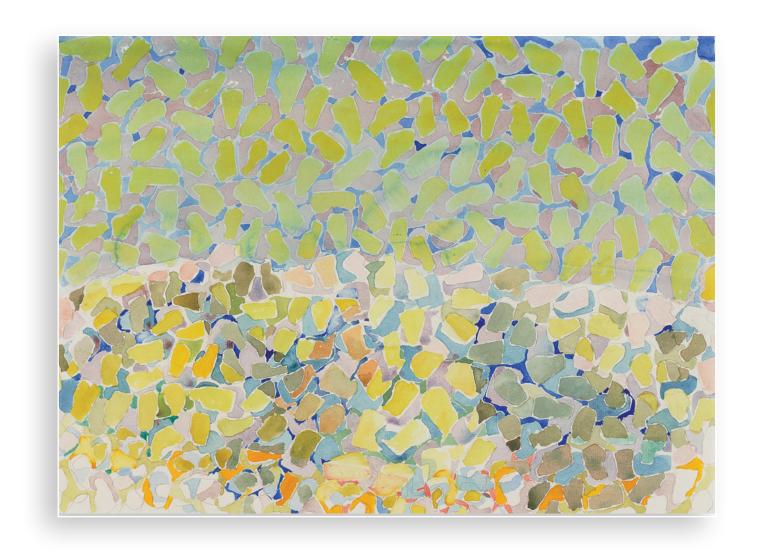

### JOHN FERREN (1907-1970)

John Ferren | Unfinished, 1961 oil on canvas | 60 x 50 in.

John Ferren | The Bloom, 1956 oil on canvas | 69 x 55 1/2 in.

**John Ferren** | Amagansett Afternoon, 1961 oil on canvas | 65 1/2 x 71 in.