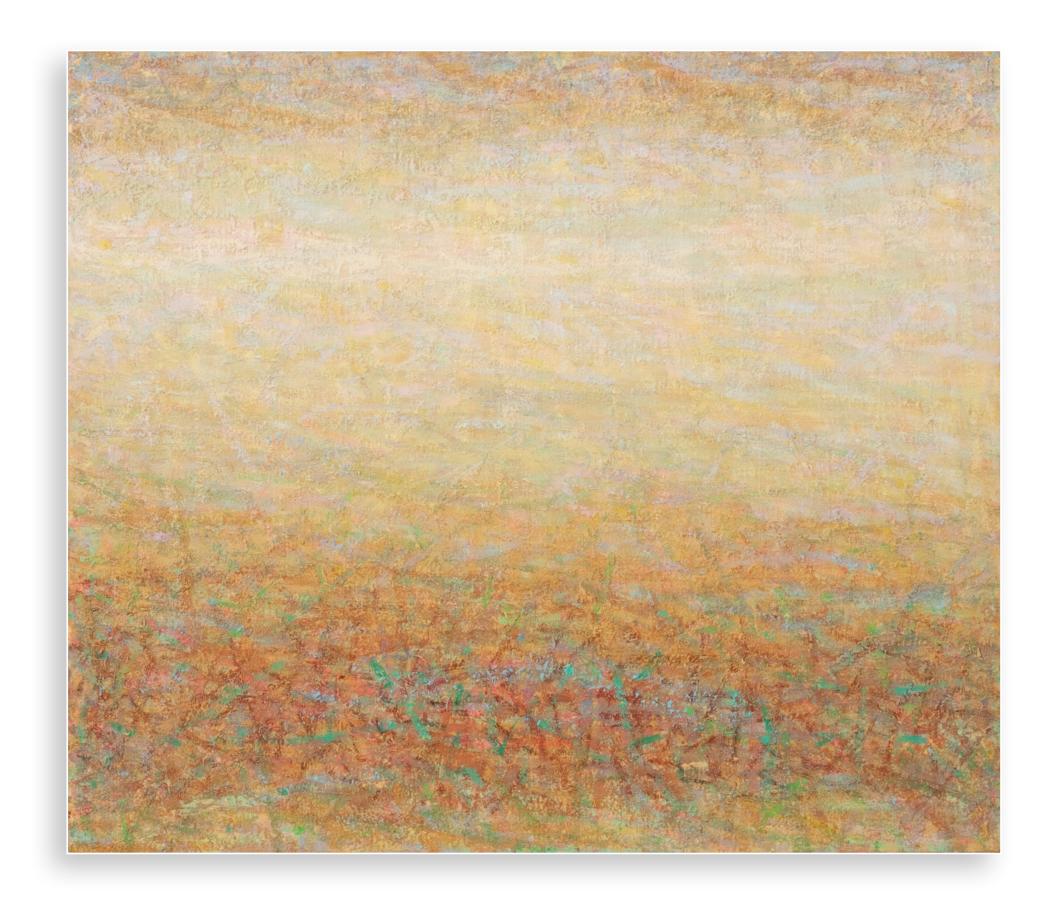

## FRITZ RAUH (1920-2011)

Fritz Rauh | WC-0015 watercolor on paper |  $16 \times 22$  in.

Fritz Rauh | WC-0018 watercolor on paper | 22  $1/2 \times 30$  in.