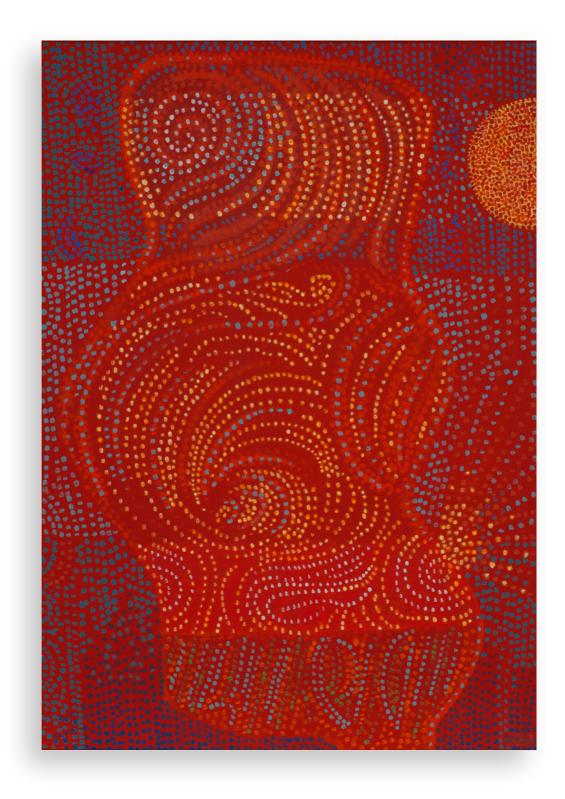

# JACK WRIGHT (1919-2003)

Jack Wright | Genie, 1976 florescent acrylic on canvas | 48 x 34 in.

Jack Wright | Untitled (7966), 1979 tempera on black coated rice paper | 11 1/4 x 9 1/4 in.

Jack Wright | Fever Demon, 1975 acrylic on canvas | 24 x 24