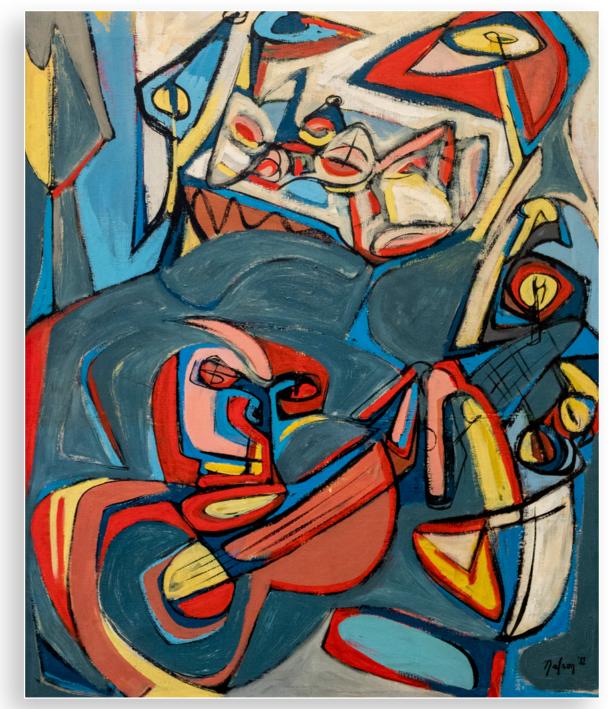

### BYRON BROVNE (1907-1961)

**Byron Browne** | *Untitled (Warrior Woman II)*, 1942 India ink and watercolor | 13 3/4 x 10 1/2 in.

**Byron Browne** | *Mayan Woman I,* 1942 India ink, watercolor and crayon | 13 7/8 x 11 in.

**Byron Browne** | *Untitled (Warrior Woman III),* 1942 India ink and watercolor | 14 x 11 in.