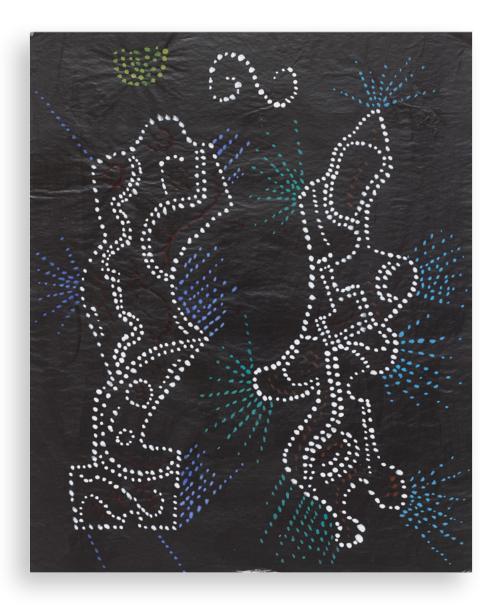

# JACK WRIGHT (1919-2003)

Jack Wright | Genie, 1976 florescent acrylic on canvas | 48 x 34 in.

Jack Wright | Untitled (7966), 1979 tempera on black coated rice paper | 11 1/4 x 9 1/4 in.

Jack Wright | Fever Demon, 1975 acrylic on canvas | 24 x 24