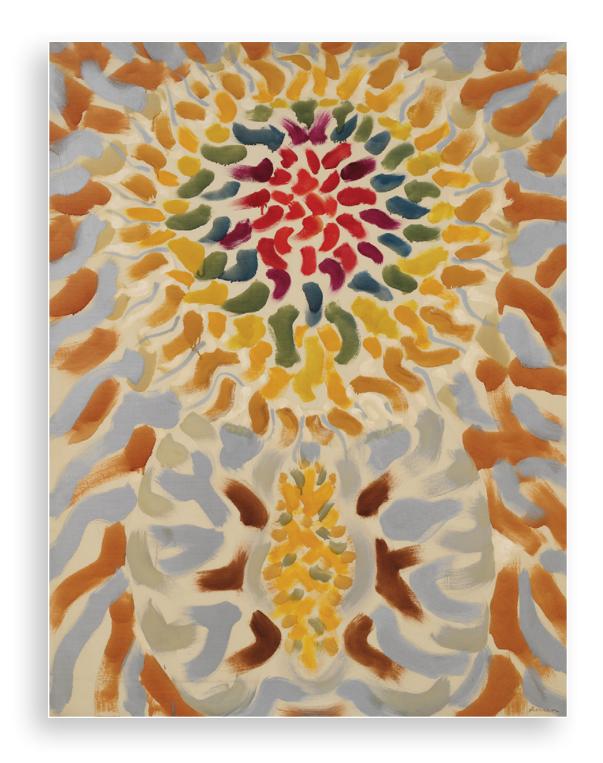

### JOHN FERREN (1907-1970)

John Ferren | Unfinished, 1961 oil on canvas | 60 x 50 in.

John Ferren | The Bloom, 1956 oil on canvas | 69 x 55 1/2 in.

**John Ferren** | Amagansett Afternoon, 1961 oil on canvas | 65 1/2 x 71 in.