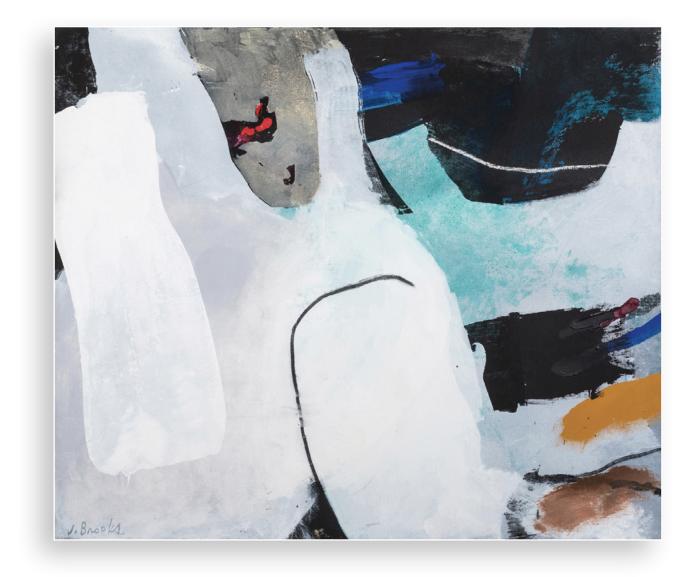

## JAMES BROOKS (1906-1992)

James Brooks | Karnduff, 1969 oil on canvas | 18 x 18 in.

James Brooks | Garee, 1969 acrylic on canvas | 32 x 38 in.