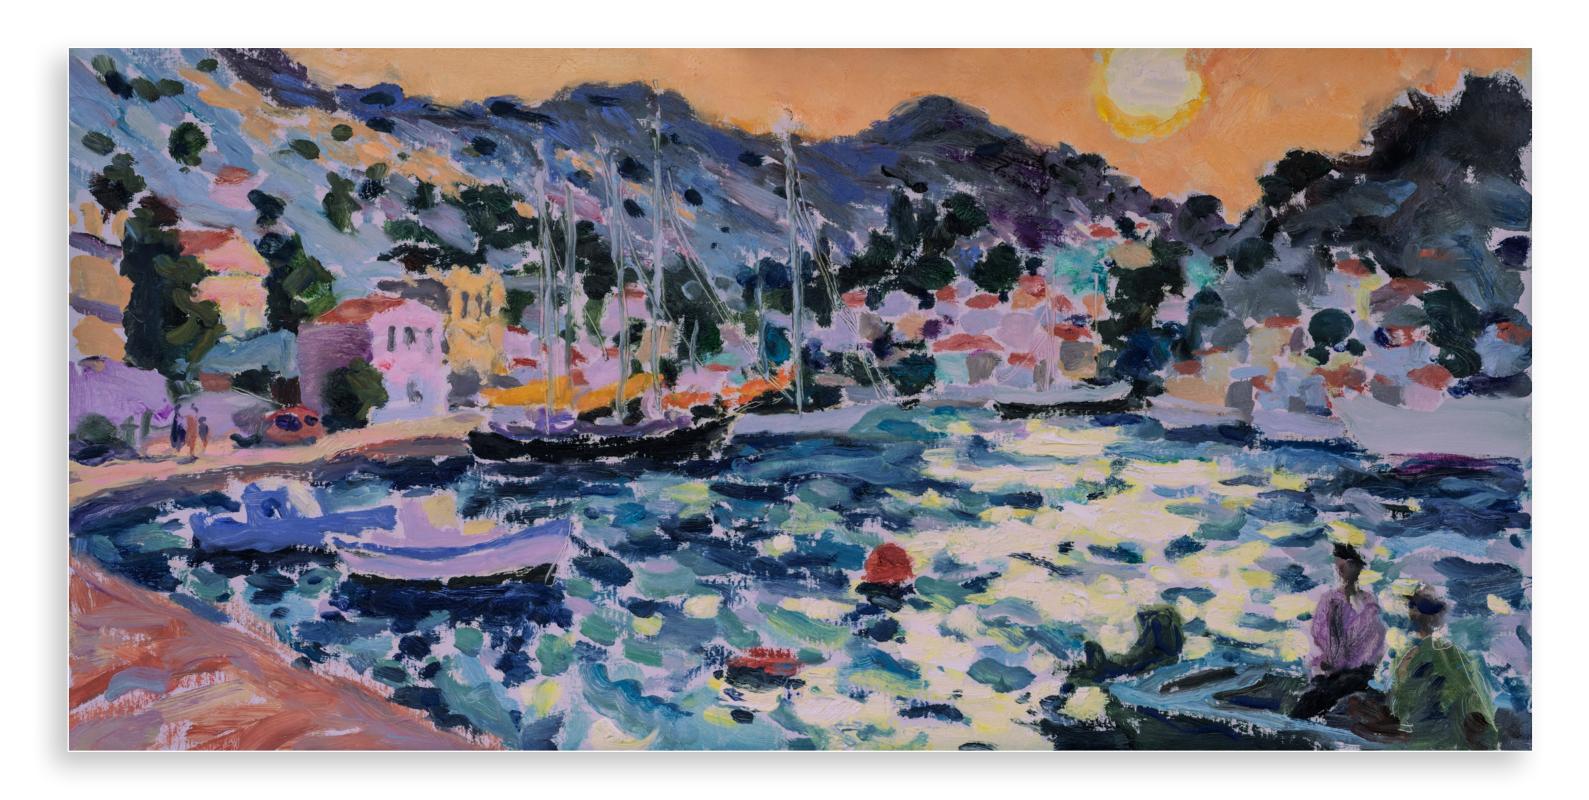

### Hugo Grenville

Still Life in Pink, Green and Grey oil on canvas 30 x 24 in.

**Hugo Grenville** | *Sundown at Symi*, 2016 oil on canvas | 18 x 36 in.