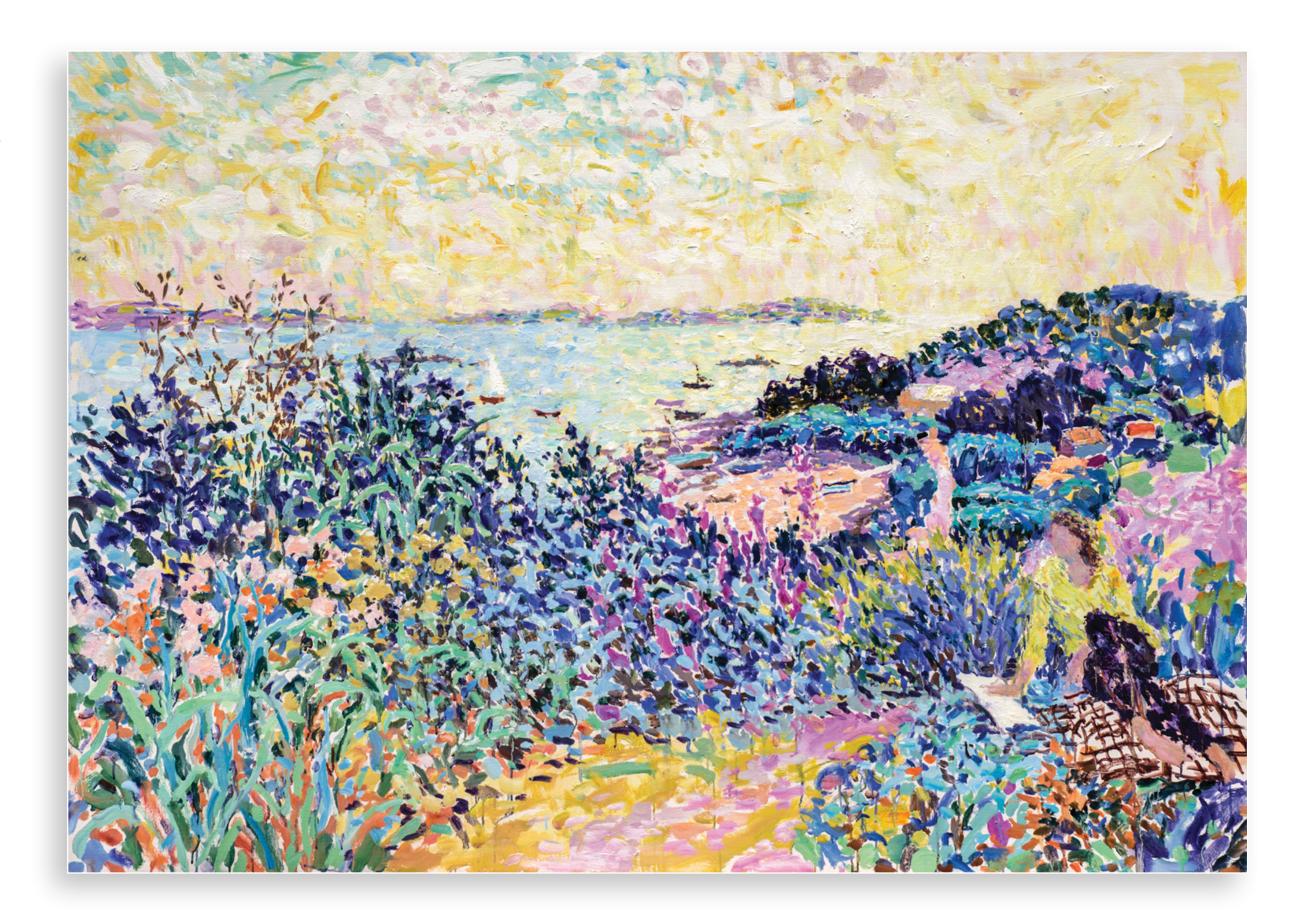

## HUGO GRENVILLE (B.1958)

Hugo Grenville
A Sight so Touching
oil on canvas
42 x 60 in.