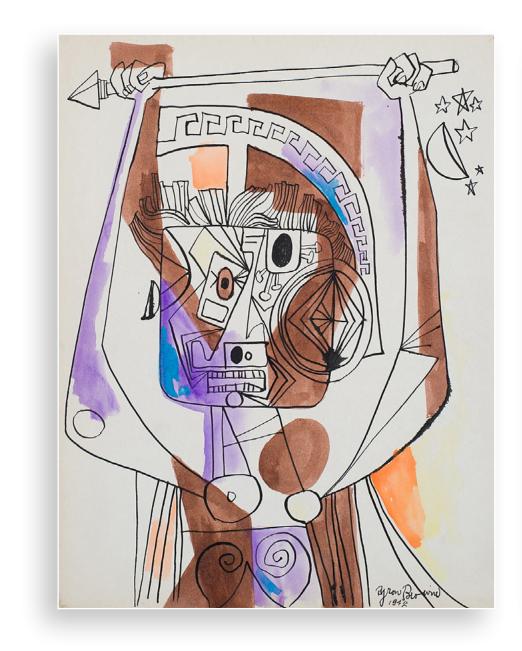

### BYRON BROVNE (1907-1961)

**Byron Browne** | *Untitled (Warrior Woman II)*, 1942 India ink and watercolor | 13 3/4 x 10 1/2 in.

**Byron Browne** | *Mayan Woman I,* 1942 India ink, watercolor and crayon | 13 7/8 x 11 in.