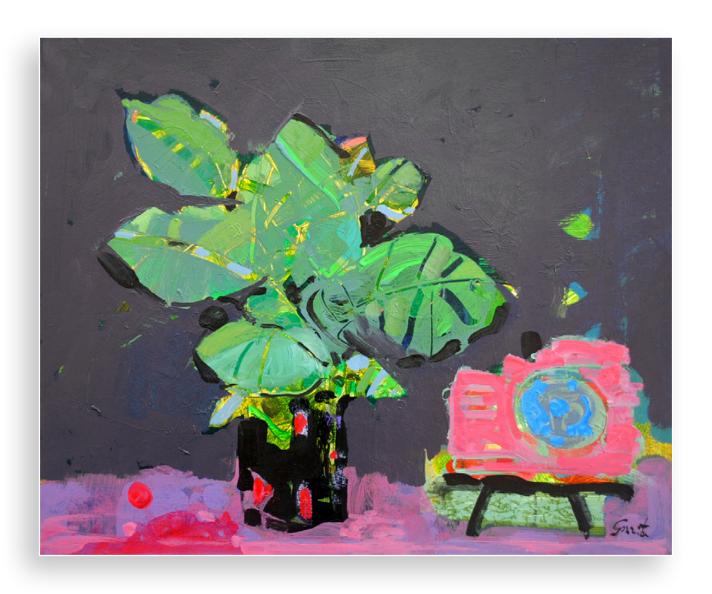

### GILLES GORRITI (1939-2019)

Gilles Gorriti | Eventail rouge mixed media on canvas | 31 7/8 x 25 9/16 in.

**Gilles Gorriti** | *La plante verte* mixed media on canvas | 24 x 18 1/8 in.