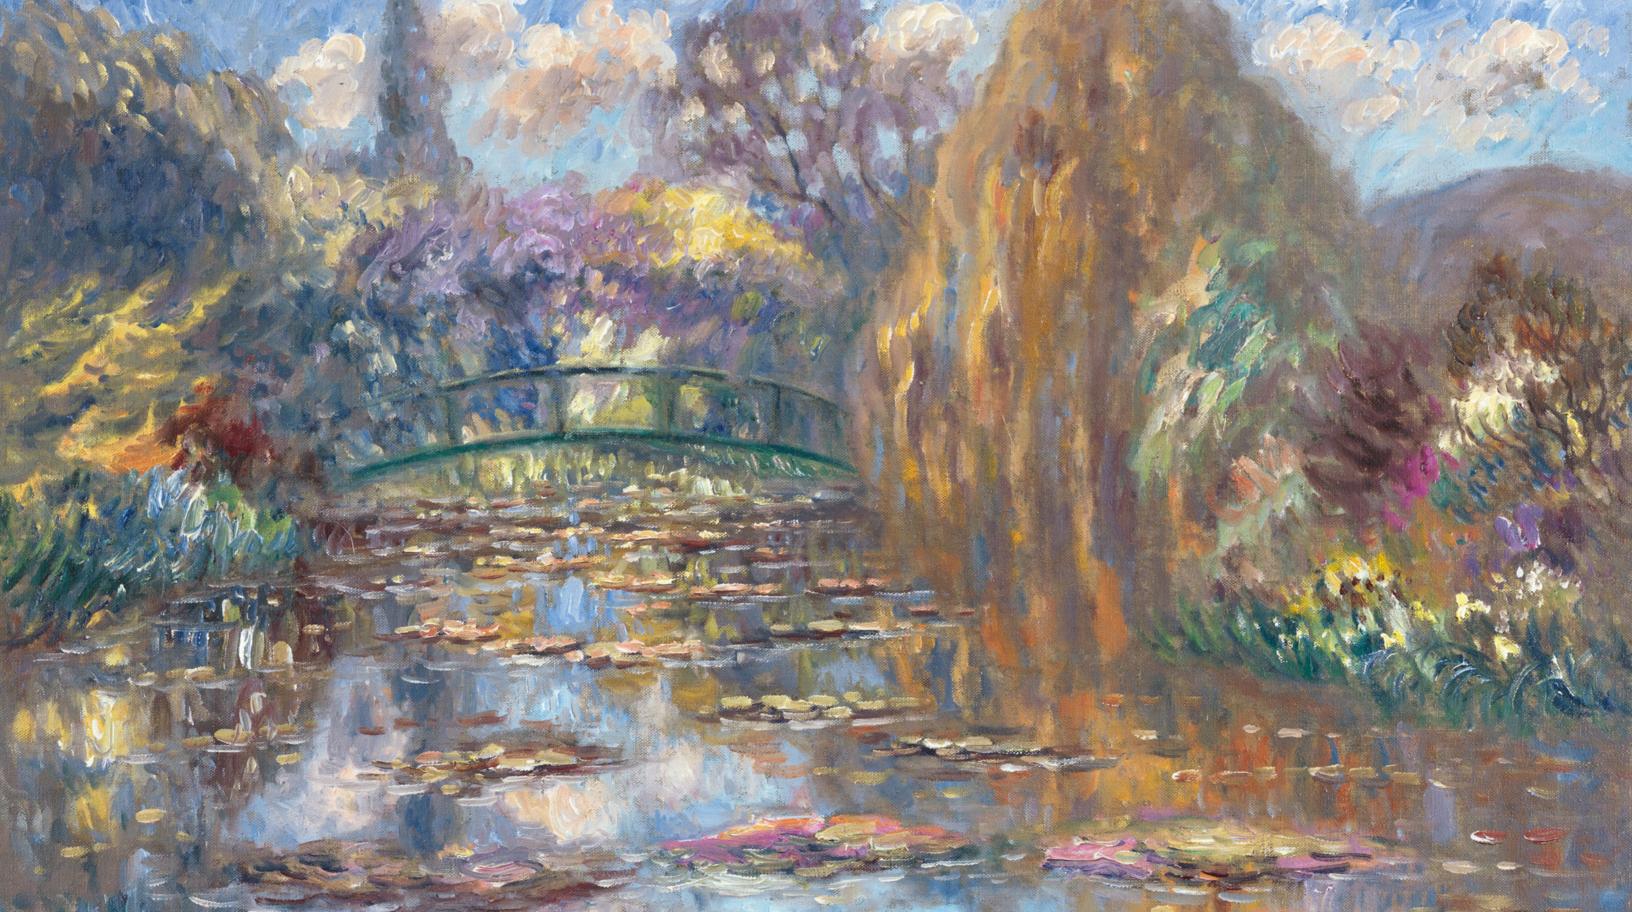

Isabelle de Ganay | Nympheas a Giverny | oil on canvas 31 7/8 x 39 3/8 in. | FG© 137008

**Leonard Nelson** (1912-1993) | *#11 Bryn Mawr*, 1987-88 | oil & acrylic on canvas 50 x 46 in. | FG© 133428

Isabelle de Ganay | Pont de Claude Monet | oil on canvas 39 3/8 x 31 7/8 in. | FG© 137836