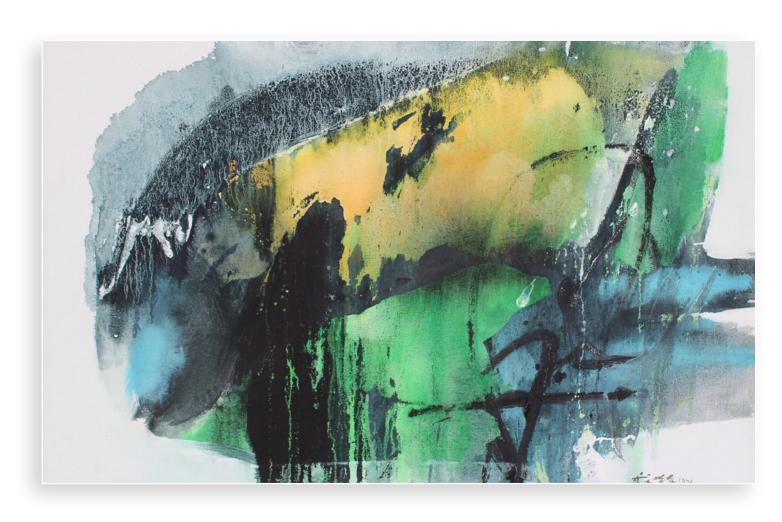

# Chuang Che

Charles Neal | The Palm Gardens, Dinard, Bretagne | oil on canvas 48 x 60 in. | FG© 138417

**Chuang Che** | *No.* 77, 1980 | oil and acrylic on canvas 50 1/2 x 42 1/4 in. | FG© 139930

<del>)</del>

**Chuang Che** | *Untitled,* 1972 | oil & acrylic on canvas 25 1/8 x 39 7/8 in. | FG© 140527

Charles Neal | The Lower Lily Pond, Highnam Court, 2017 | oil on canvas 40 x 60 in. | FG© 138416

Charles Neal | Before the Concert, Pitville Park | oil on canvas 36 1/4 x 30 1/4 in. | FG@ 135366

**Chuang Che** | *Untitled*, 1989 | acrylic & oil on canvas 59 x 50 in. | FG© 138537

Charles Neal | The China Garden, Morning Light View to the Temple, Biddulph Grange, 2019 oil on canvas | 60 X 60 in. | FG© 139369

**Chuang Che** | *No.* 106, 1977 | oil & acrylic on canvas 50 x 40 7/8 in. | FG© 139931