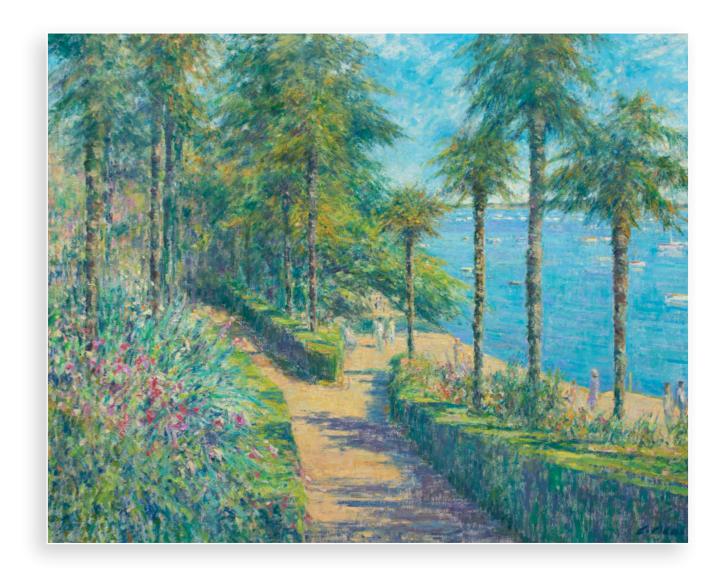

# Chuang Che

Charles Neal | The Palm Gardens, Dinard, Bretagne | oil on canvas 48 x 60 in. | FG© 138417

**Chuang Che** | *No.* 77, 1980 | oil and acrylic on canvas 50 1/2 x 42 1/4 in. | FG© 139930

<del>)</del>