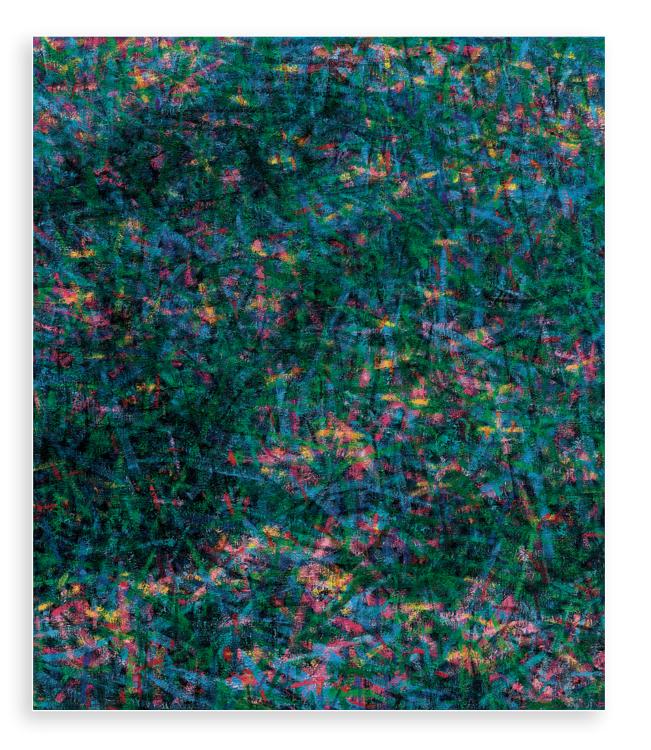

**Chuang Che** | *Untitled*, 1989 | acrylic & oil on canvas 59 x 50 in. | FG© 138537

Charles Neal | The China Garden, Morning Light View to the Temple, Biddulph Grange, 2019 oil on canvas | 60 X 60 in. | FG© 139369