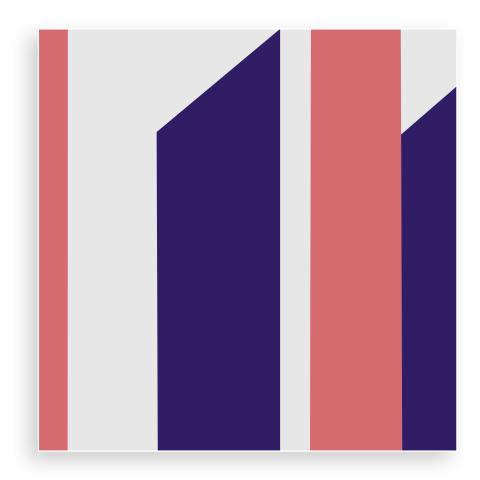

**Chuang Che** | *Untitled*, 1989 | acrylic & oil on canvas 59 x 50 in. | FG© 138537

Charles Neal | The China Garden, Morning Light View to the Temple, Biddulph Grange, 2019 oil on canvas | 60 X 60 in. | FG© 139369

**Chuang Che** | *No.* 106, 1977 | oil & acrylic on canvas 50 x 40 7/8 in. | FG© 139931