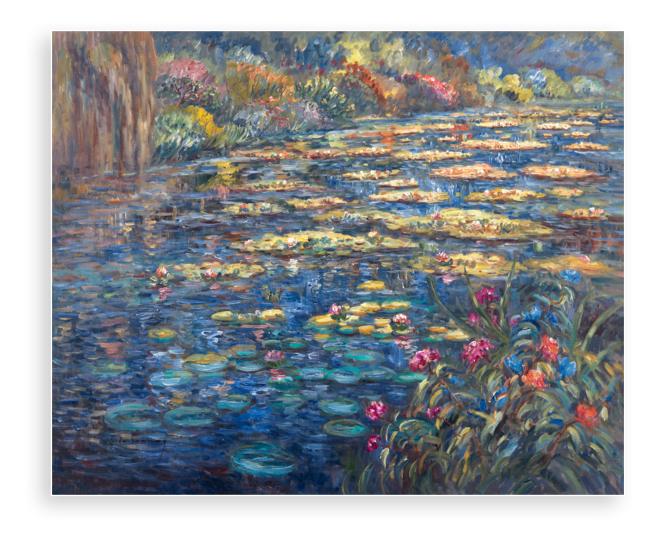

Isabelle de Ganay | Nympheas a Giverny | oil on canvas 31 7/8 x 39 3/8 in. | FG© 137008

**Leonard Nelson** (1912-1993) | *#11 Bryn Mawr*, 1987-88 | oil & acrylic on canvas 50 x 46 in. | FG© 133428

Isabelle de Ganay | Pont de Claude Monet | oil on canvas 39 3/8 x 31 7/8 in. | FG© 137836