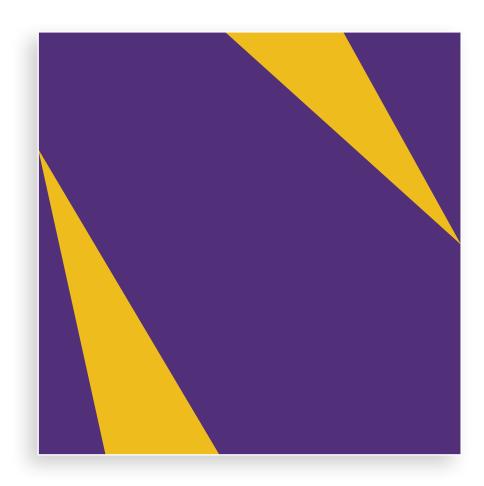

### Leonard Nelson

Isabelle de Ganay | Symphonie de Roses | oil on canvas 39 3/8 x 31 7/8 in. | FG© 139255

**Leonard Nelson** (1912-1993) | *Color Abstraction*, 1990-92 oil and acrylic on canvas | 50 x 54 in. | FG© 135425

**Leonard Nelson** (1912-1993) | #14 Sasha's Run #2, 1986-87 | oil & acrylic on canvas 60 x 50 in. | FG© 133424

Contact our galleries for inquiries, acquisitions and consignments.