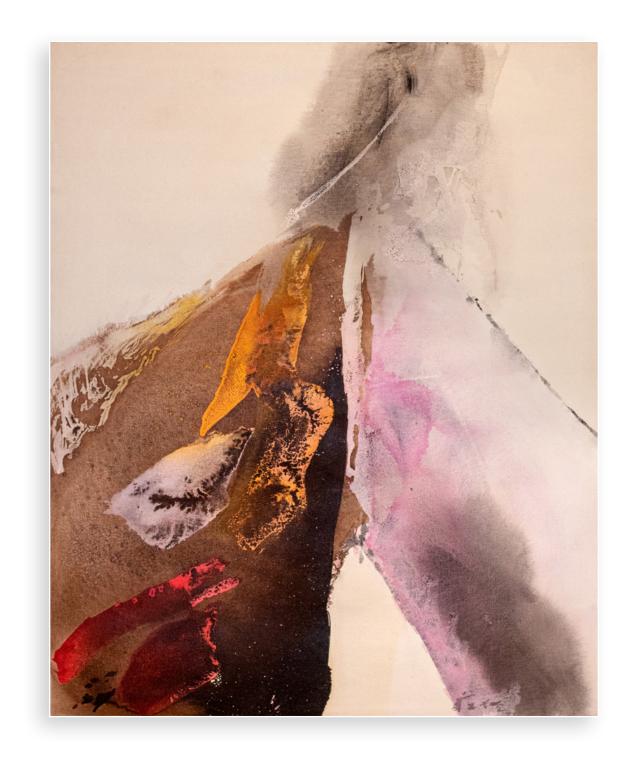

8722

## Charles Neal

SUMMER SELECTIONS | PALM BEACH 2022

# Chuang Che



Charles Neal | The Palm Gardens, Dinard, Bretagne | oil on canvas 48 x 60 in. | FG© 138417



**Chuang Che** | *No.* 77, 1980 | oil and acrylic on canvas 50 1/2 x 42 1/4 in. | FG© 139930

<del>)</del>



**Chuang Che** | *Untitled,* 1972 | oil & acrylic on canvas 25 1/8 x 39 7/8 in. | FG© 140527







Charles Neal | The Lower Lily Pond, Highnam Court, 2017 | oil on canvas 40 x 60 in. | FG© 138416



Charles Neal | Before the Concert, Pitville Park | oil on canvas 36 1/4 x 30 1/4 in. | FG@ 135366



**Chuang Che** | *Untitled*, 1989 | acrylic & oil on canvas 59 x 50 in. | FG© 138537



Charles Neal | The China Garden, Morning Light View to the Temple, Biddulph Grange, 2019 oil on canvas | 60 X 60 in. | FG© 139369



**Chuang Che** | *No.* 106, 1977 | oil & acrylic on canvas 50 x 40 7/8 in. | FG© 139931

## Mary Sipp Green

SUMMER SELECTIONS | PALM BEACH 2022

### Ward Jackson



Mary Sipp Green | Sandy Paths at North Point | oil on linen 34 x 38 in. | FG© 139544



Ward Jackson (1928-2004) | Virginia River Series-Morattico, c. 1970 acrylic on linen | 36 x 36 in. | FG© 137334



Mary Sipp Green | Rosy Twilight in Stockbridge | oil on linen 30 x 36 in. | FG© 138399



**Ward Jackson** (1928-2004) | *Chords, Manhattan,* 1972-76 acrylic on canvas | 36 x 36 in. | FG© 137348



Mary Sipp Green | Goldenrod at Sunset | oil on linen 34 x 48 in. | FG© 134636



Ward Jackson (1928-2004) | Virginia River Series - Mattapony acrylic on linen | 36 x 36 in. | FG© 137335

## Isabelle de Ganay

SUMMER SELECTIONS | PA