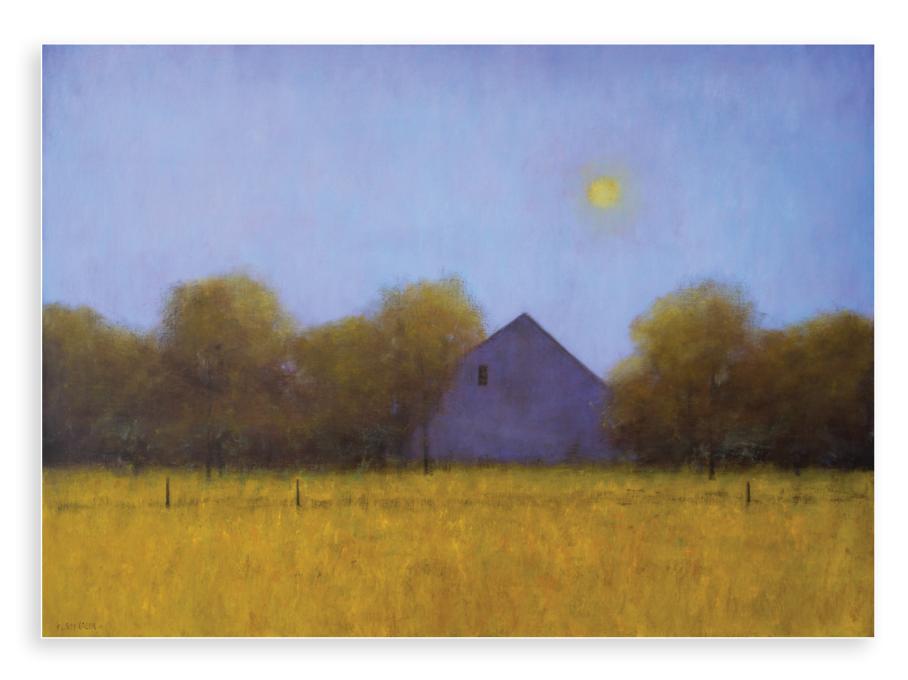

## Mary Sipp Green

SUMMER SELECTIONS | PALM BEACH 2022

Mary Sipp Green | Rosy Twilight in Stockbridge | oil on linen 30 x 36 in. | FG© 138399

**Ward Jackson** (1928-2004) | *Chords, Manhattan,* 1972-76 acrylic on canvas | 36 x 36 in. | FG© 137348

Mary Sipp Green | Goldenrod at Sunset | oil on linen 34 x 48 in. | FG© 134636