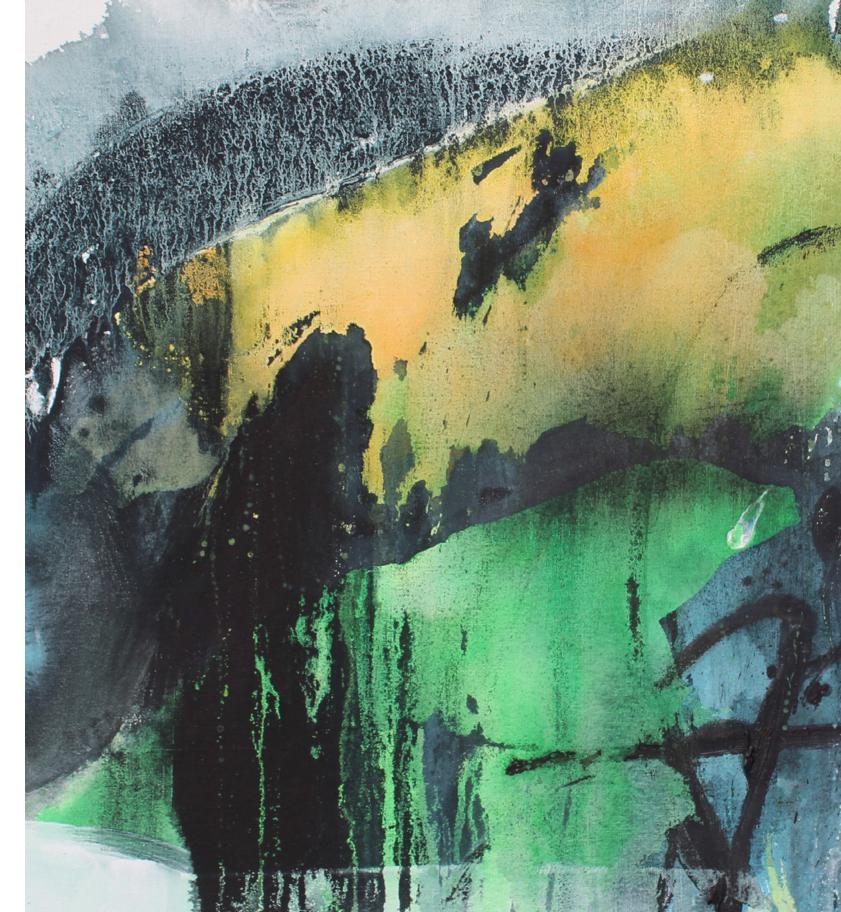

# Chuang Che

Charles Neal | The Palm Gardens, Dinard, Bretagne | oil on canvas 48 x 60 in. | FG© 138417

**Chuang Che** | *No.* 77, 1980 | oil and acrylic on canvas 50 1/2 x 42 1/4 in. | FG© 139930

<del>)</del>

**Chuang Che** | *Untitled,* 1972 | oil & acrylic on canvas 25 1/8 x 39 7/8 in. | FG© 140527

Charles Neal | The Lower Lily Pond, Highnam Court, 2017 | oil on canvas 40 x 60 in. | FG© 138416

Charles Neal | Before the Concert, Pitville Park | oil on canvas 36 1/4 x 30 1/4 in. | FG@ 135366

**Chuang Che** | *Untitled*, 1989 | acrylic & oil on canvas 59 x 50 in. | FG© 138537

Charles Neal | The China Garden, Morning Light View to the Temple, Biddulph Grange, 2019 oil on canvas | 60 X 60 in. | FG© 139369

**Chuang Che** | *No.* 106, 1977 | oil & acrylic on canvas 50 x 40 7/8 in. | FG© 139931