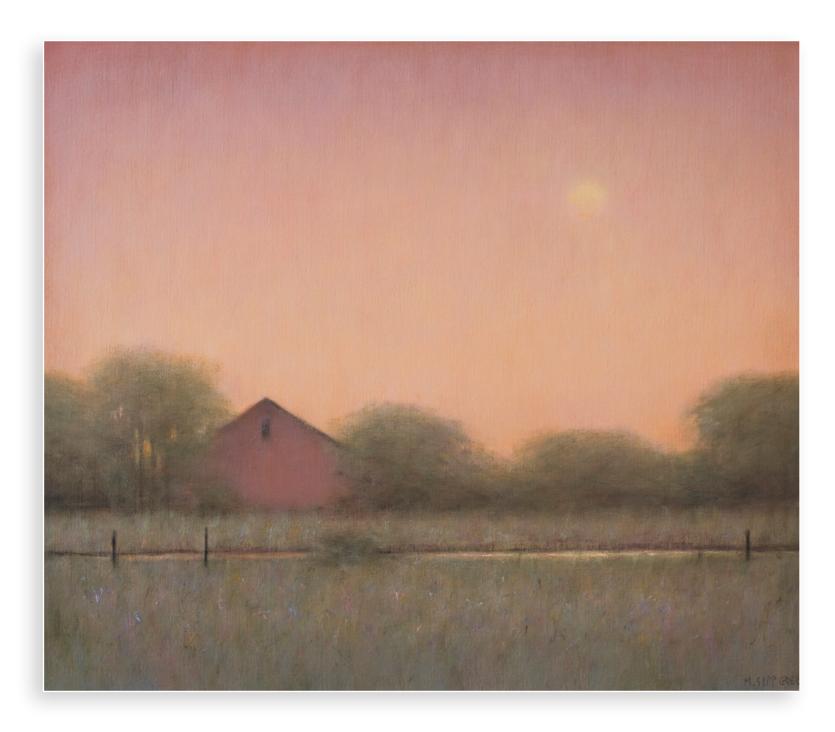

## Mary Sipp Green

SUMMER SELECTIONS | PALM BEACH 2022

Mary Sipp Green | Rosy Twilight in Stockbridge | oil on linen 30 x 36 in. | FG© 138399

**Ward Jackson** (1928-2004) | *Chords, Manhattan,* 1972-76 acrylic on canvas | 36 x 36 in. | FG© 137348

Mary Sipp Green | Goldenrod at Sunset | oil on linen 34 x 48 in. | FG© 134636