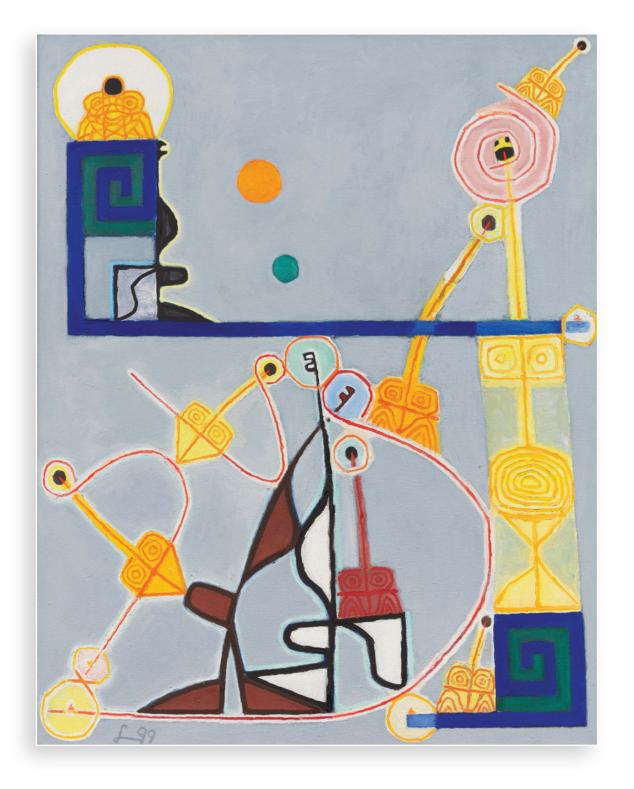

### Leonard Nelson

Isabelle de Ganay | Symphonie de Roses | oil on canvas 39 3/8 x 31 7/8 in. | FG© 139255

**Leonard Nelson** (1912-1993) | *Color Abstraction*, 1990-92 oil and acrylic on canvas | 50 x 54 in. | FG© 135425