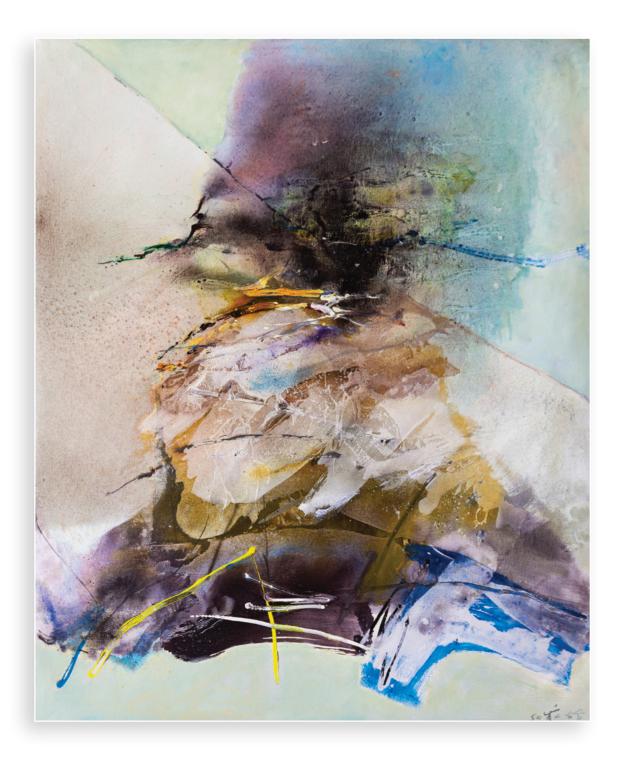

# Chuang Che

Charles Neal | The Palm Gardens, Dinard, Bretagne | oil on canvas 48 x 60 in. | FG© 138417

**Chuang Che** | *No.* 77, 1980 | oil and acrylic on canvas 50 1/2 x 42 1/4 in. | FG© 139930

<del>)</del>

**Chuang Che** | *Untitled,* 1972 | oil & acrylic on canvas 25 1/8 x 39 7/8 in. | FG© 140527

Charles Neal | The Lower Lily Pond, Highnam Court, 2017 | oil on canvas 40 x 60 in. | FG© 138416

Charles Neal | Before the Concert, Pitville Park | oil on canvas 36 1/4 x 30 1/4 in. | FG@ 135366

**Chuang Che** | *Untitled*, 1989 | acrylic & oil on canvas 59 x 50 in. | FG© 138537

Charles Neal | The China Garden, Morning Light View to the Temple, Biddulph Grange, 2019 oil on canvas | 60 X 60 in. | FG© 139369

**Chuang Che** | *No.* 106, 1977 | oil & acrylic on canvas 50 x 40 7/8 in. | FG© 139931