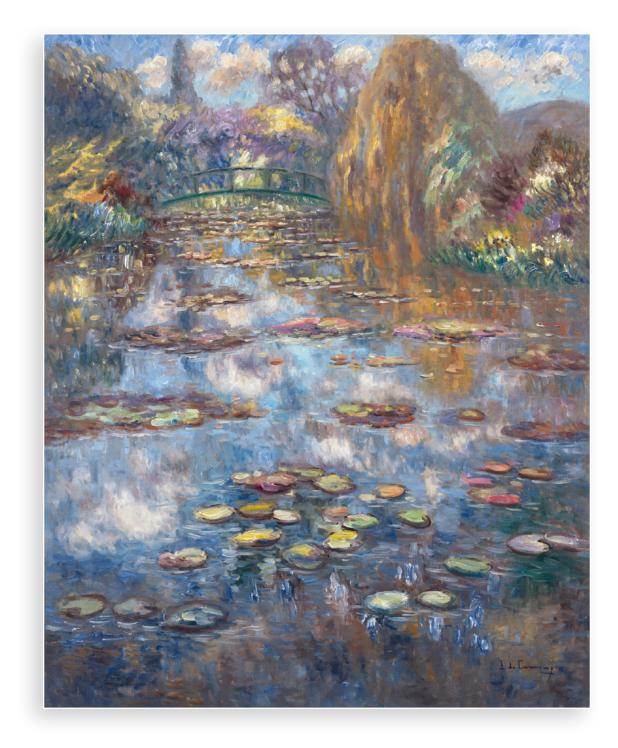

Isabelle de Ganay | Nympheas a Giverny | oil on canvas 31 7/8 x 39 3/8 in. | FG© 137008

**Leonard Nelson** (1912-1993) | *#11 Bryn Mawr*, 1987-88 | oil & acrylic on canvas 50 x 46 in. | FG© 133428

Isabelle de Ganay | Pont de Claude Monet | oil on canvas 39 3/8 x 31 7/8 in. | FG© 137836