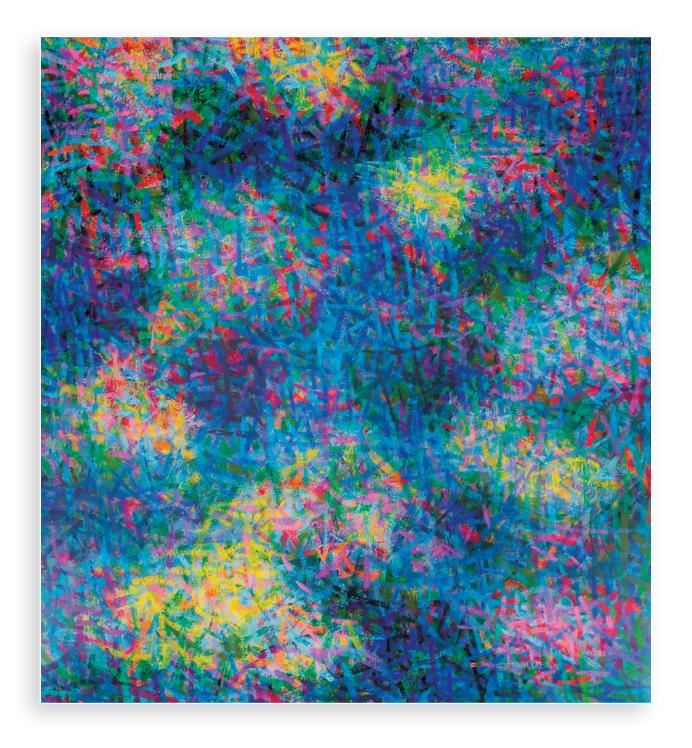

**Chuang Che** | *No.* 106, 1977 | oil & acrylic on canvas 50 x 40 7/8 in. | FG© 139931