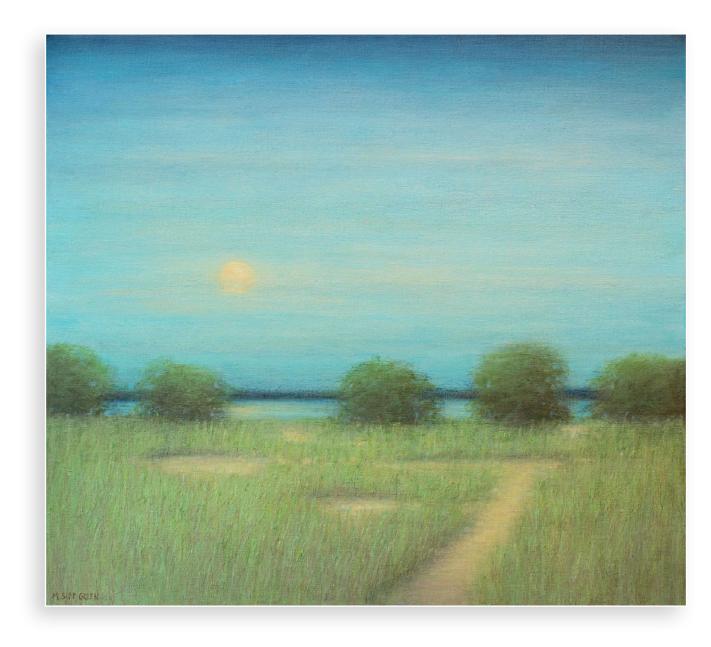

## Mary Sipp Green

SUMMER SELECTIONS | PALM BEACH 2022

Mary Sipp Green | Rosy Twilight in Stockbridge | oil on linen 30 x 36 in. | FG© 138399

**Ward Jackson** (1928-2004) | *Chords, Manhattan,* 1972-76 acrylic on canvas | 36 x 36 in. | FG© 137348

Mary Sipp Green | Goldenrod at Sunset | oil on linen 34 x 48 in. | FG© 134636