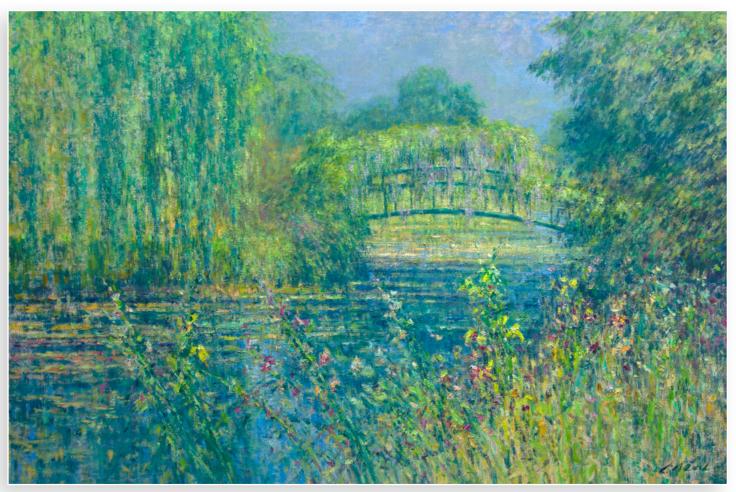

Isabelle de Ganay | Nympheas a Giverny | oil on canvas 31 7/8 x 39 3/8 in. | FG© 137008

**Leonard Nelson** (1912-1993) | *#11 Bryn Mawr*, 1987-88 | oil & acrylic on canvas 50 x 46 in. | FG© 133428

Isabelle de Ganay | Pont de Claude Monet | oil on canvas 39 3/8 x 31 7/8 in. | FG© 137836