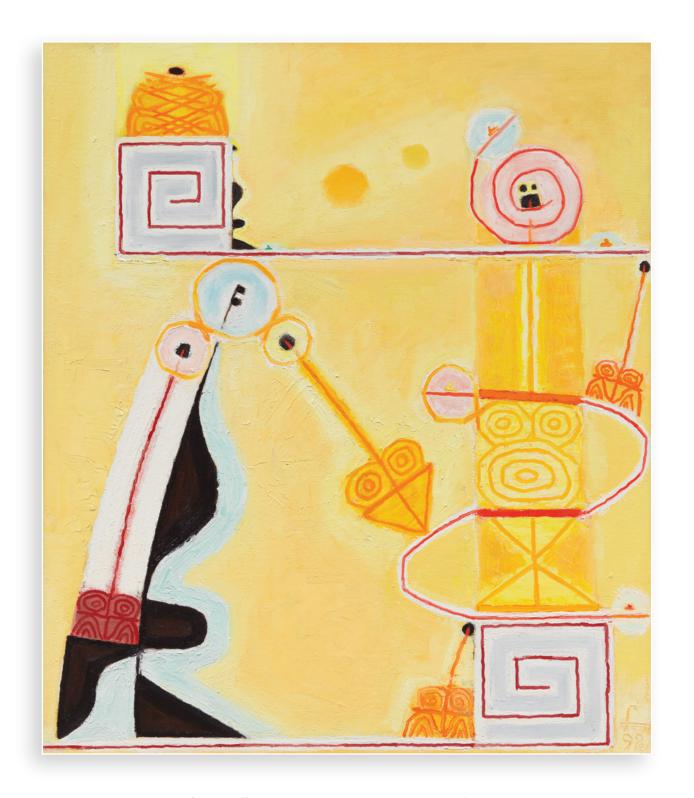

# Chuang Che

Charles Neal | The Palm Gardens, Dinard, Bretagne | oil on canvas 48 x 60 in. | FG© 138417

**Chuang Che** | *No.* 77, 1980 | oil and acrylic on canvas 50 1/2 x 42 1/4 in. | FG© 139930

<del>)</del>