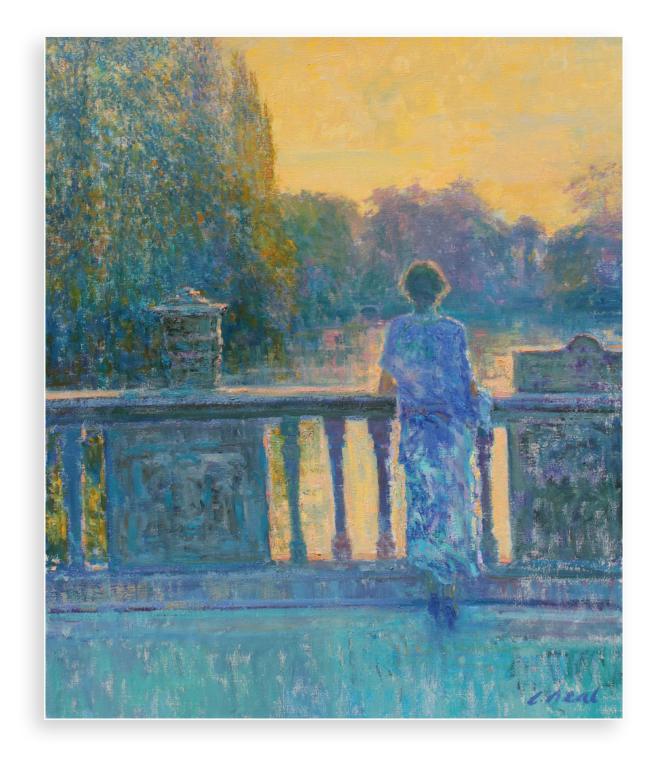

RK, NY 10022 • (212) 421-5390 WWW.FINDLAYGALLERIES.COM

## Dimitry German

SUMMER SELECTIONS | PALM BEACH 2022

### Frank Lobdell





**Frank Lobdell** (1921-2013) | *Pier 70*, 11.25.99 | oil on canvas 57 x 45 in. | FG© 138724







Frank Lobdell (1921-2013) | *Pier 70*, 11.9.98 | oil on canvas 35 1/8 x 30 in. | FG© 138722

## Charles Neal

SUMMER SELECTIONS | PALM BEACH 2022

# Chuang Che



Charles Neal | The Palm Gardens, Dinard, Bretagne | oil on canvas 48 x 60 in. | FG© 138417



**Chuang Che** | *No.* 77, 1980 | oil and acrylic on canvas 50 1/2 x 42 1/4 in. | FG© 139930

<del>)</del>



**Chuang Che** | *Untitled,* 1972 | oil & acrylic on canvas 25 1/8 x 39 7/8 in. | FG© 140527







Charles Neal | The Lower Lily Pond, Highnam Court, 2017 | oil on canvas 40 x 60 in. | FG© 138416



Charles Neal | Before the Concert, Pitville Park | oil on canvas 36 1/4 x 30 1/4 in. | FG@ 135366



**Chuang Che** | *Untitled*, 1989 | acrylic & oil on canvas 59 x 50 in. | FG© 138537



Charles Neal | The China Garden, Morning Light View to the Temple, Biddulph Grange, 2019 oil on canvas | 60 X 60 in. | FG© 139369



**Chuang Che** | *No.* 106, 1977 | oil & acrylic on canvas 50 x 40 7/8 in. | FG© 139931

## Mary Sipp Green

SUMMER SELECTIONS | PALM BEACH 2022

### Ward Jackson



Mary Sipp Green | Sandy Paths at North Point | oil on linen 34 x 38 in. | FG© 139544



Ward Jackson (1928-2004) | Virginia River Series-Morattico, c. 1970 acrylic on linen | 36 x 36 in. | FG© 137334



Mary Sipp Green | Rosy Twilight in Stockbridge | oil on linen 30 x 36 in. | FG© 138399



**Ward Jackson**