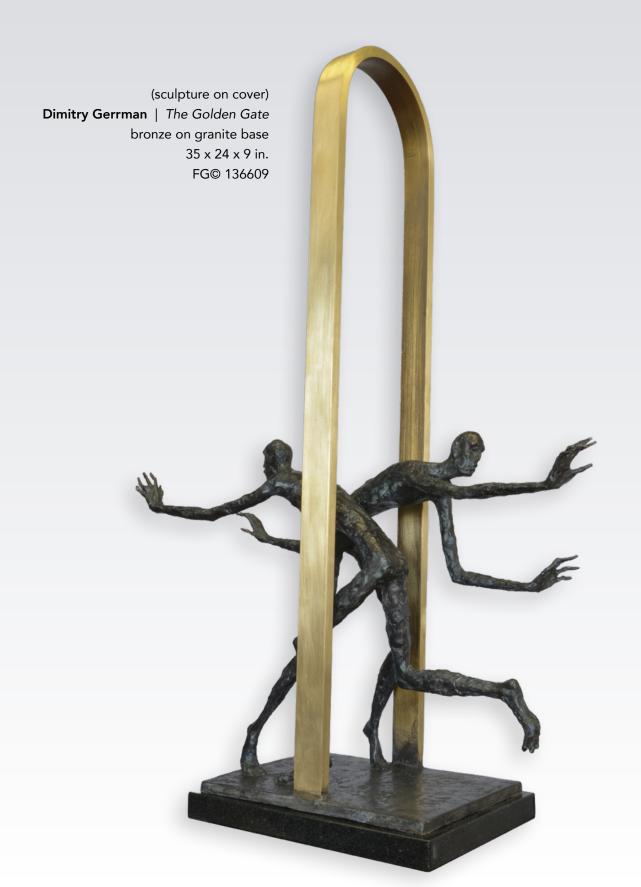

#### FINDLAY GALLERIES





contemporary artists, displaying a wide breadth of paintings in various formats and styles.

Frank Lobdell Charles Neal Chuang Che Ward Jackson Mary Sipp Green Isabelle de Ganay Leonard Nelson Dimitry Gerrman



### SUMMER SELECTIONS

CONTEMPORARY ARTISTS AND ESTATES

165 WORTH AVENUE, PALM BEACH, FL 33480 • (561) 655-2090 32 EAST 57<sup>TH</sup> STREET, 2<sup>ND</sup> FLOOR, NEW YORK, NY 10022 • (212) 421-5390 WWW.FINDLAYGALLERIES.COM

## Dimitry German

SUMMER SELECTIONS | PALM BEACH 2022

### Frank Lobdell





**Frank Lobdell** (1921-2013) | *Pier 70*, 11.25.99 | oil on canvas 57 x 45 in. | FG© 138724







Frank Lobdell (1921-2013) | *Pier 70*, 11.9.98 | oil on canvas 35 1/8 x 30 in. | FG© 138722

## Charles Neal

SUMMER SELECTIONS | PALM BEACH 2022

# Chuang Che



Charles Neal | The Palm Gardens, Dinard, Bretagne | oil on canvas 48 x 60 in. | FG© 138417



**Chuang Che** | *No.* 77, 1980 | oil and acrylic on canvas 50 1/2 x 42 1/4 in. | FG© 139930

<del>)</del>



**Chuang Che** | *Untitled,* 1972 | oil & acrylic on canvas 25 1/8 x 39 7/8 in. | FG© 140527







Charles Neal | The Lower Lily Pond, Highnam Court, 2017 | oil on canvas 40 x 60 in. | FG© 138416



Charles Neal | Before the Concert, Pitville Park | oil on canvas 36 1/4 x 30 1/4 in. | FG@ 135366



**Chuang Che** | *Untitled*,