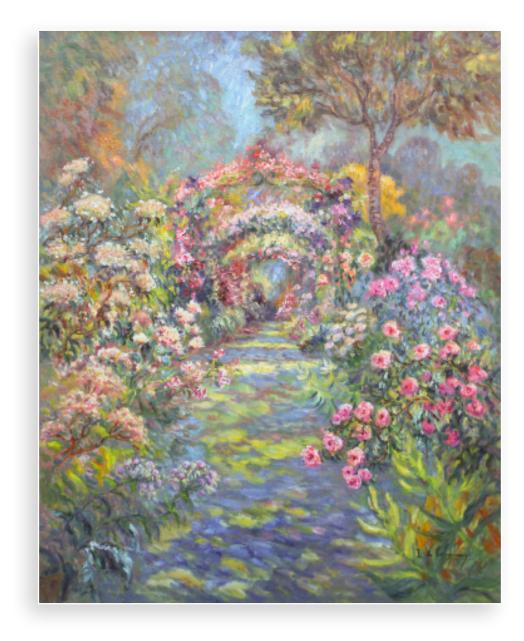

Isabelle de Ganay | Nympheas a Giverny | oil on canvas 31 7/8 x 39 3/8 in. | FG© 137008

**Leonard Nelson** (1912-1993) | *#11 Bryn Mawr*, 1987-88 | oil & acrylic on canvas 50 x 46 in. | FG© 133428

Isabelle de Ganay | Pont de Claude Monet | oil on canvas 39 3/8 x 31 7/8 in. | FG© 137836