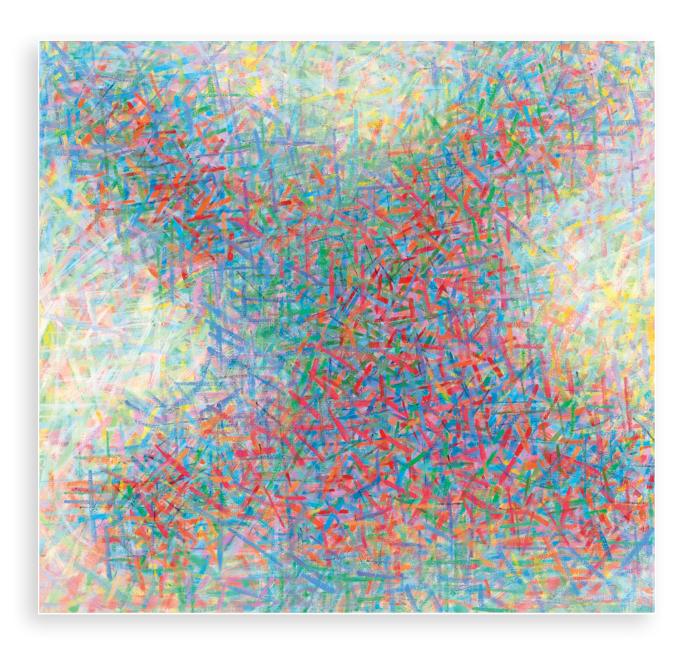

**Chuang Che** | *No.* 106, 1977 | oil & acrylic on canvas 50 x 40 7/8 in. | FG© 139931