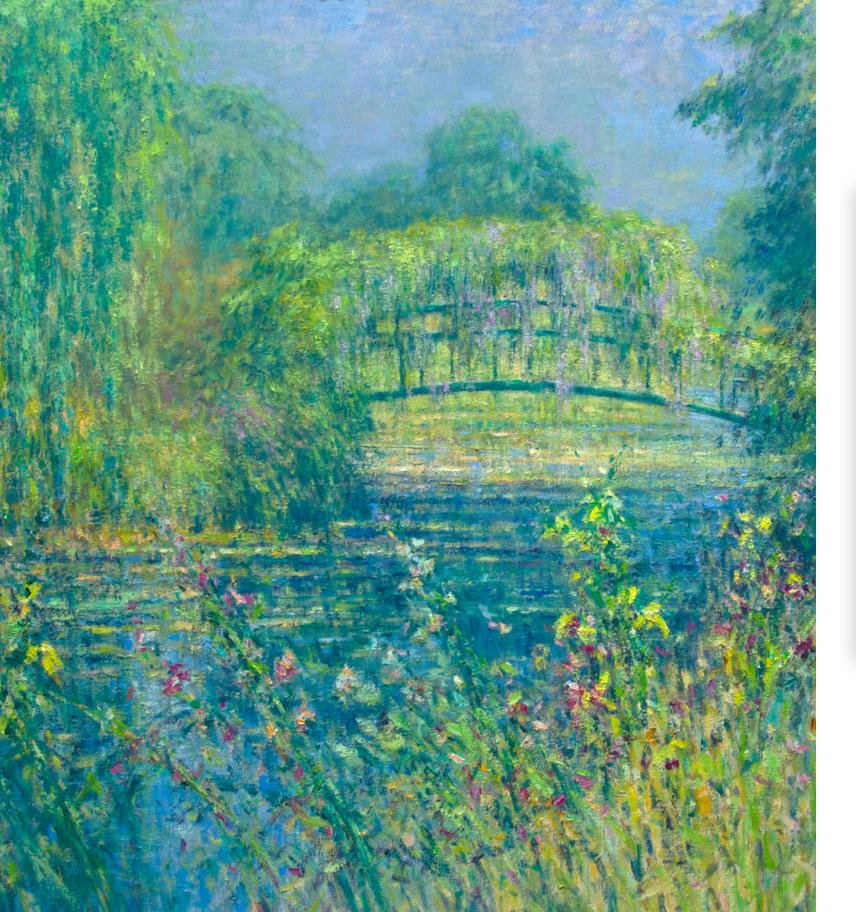

Isabelle de Ganay | Nympheas a Giverny | oil on canvas 31 7/8 x 39 3/8 in. | FG© 137008

**Leonard Nelson** (1912-1993) | *#11 Bryn Mawr*, 1987-88 | oil & acrylic on canvas 50 x 46 in. | FG© 133428

Isabelle de Ganay | Pont de Claude Monet | oil on canvas 39 3/8 x 31 7/8 in. | FG© 137836