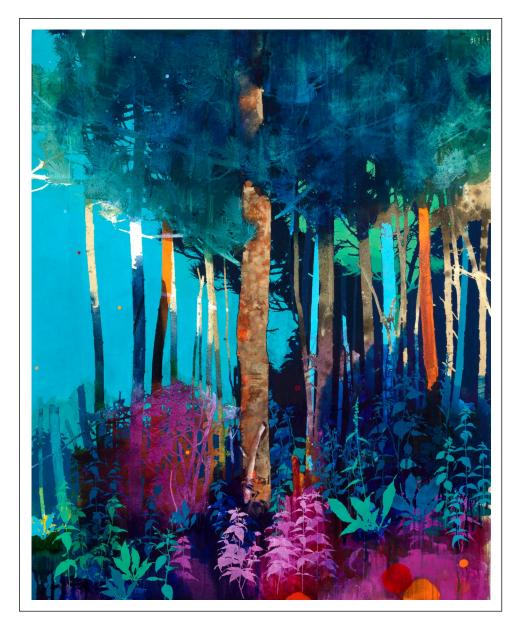

#### Blue Grove

oil and graphite on canvas / 59 x 59 in / FG©139500

Silver Tree

oil and gold pigment on canvas / 59 x 59 in / FG $\odot$ 139501