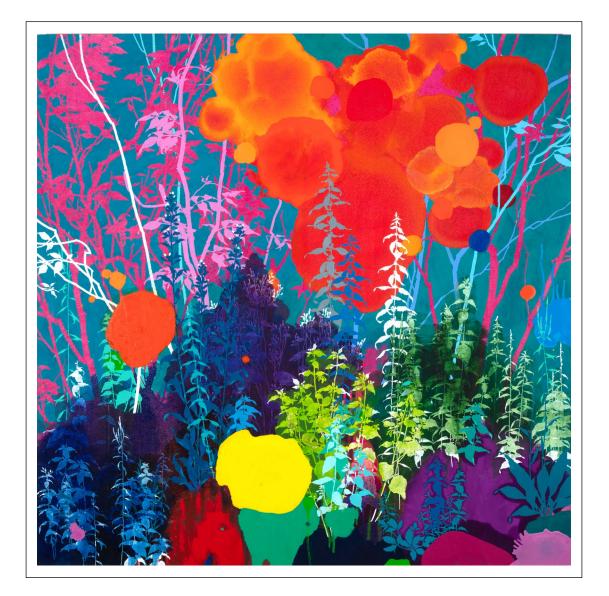

## Orange Light

oil and graphite on canvas / 43 5/16 x 43 5/16 in / FG©139510

Orange and Yellow Shape

oil and graphite on canvas / 19 11/16 x 19 11/16 in / FG©139517

Purple Blackberries

oil and graphite on canvas / 19 11/16 x 19 11/16 in / FG©139516