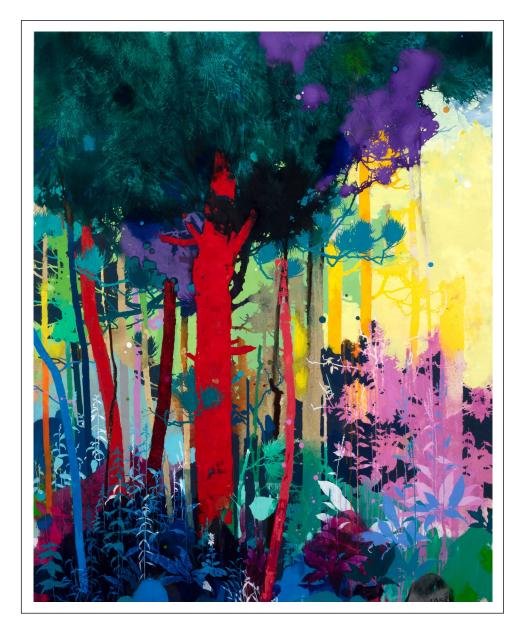

# HENRIK SIMONSEN Botanicaffy



# FINDLAY GALLERIES



Cover (detail): Shelter / oil and graphite on canvas 43 5/16 x 51 1/5 in / FG©139506

165 WORTH AVENUE, PALM BEACH, FLORIDA 33480 · (561) 655 2090 WWW.FINDLAYGALLERIES.COM Copyright © 2020, Wally Findlay Galleries International Inc.. All rights reserved.



## Under the Pine

oil and gold pigment on canvas / 59 x 47 1/4 in / FG©139502



### Red Pine

oil and graphite on canvas / 59 x 47 1/4 in / FG©139503



## Orange Light

oil and graphite on canvas / 43 5/16 x 43 5/16 in / FG©139510



Orange and Yellow Shape

oil and graphite on canvas / 19 11/16 x 19 11/16 in / FG©139517



Purple Blackberries

oil and graphite on canvas / 19 11/16 x 19 11/16 in / FG©139516





#### Blue Grove

oil and graphite on canvas / 59 x 59 in / FG©139500

Silver Tree

oil and gold pigment on canvas / 59 x 59 in / FG $\odot$ 139501



#### Growing Blue

oil and gold pigment on canvas / 59 x 47 1/4 in / FG $\odot$ 139504



Red Tree

oil and gold pigment on canvas / 55 1/16 x 47 3/16 in / FG©136732