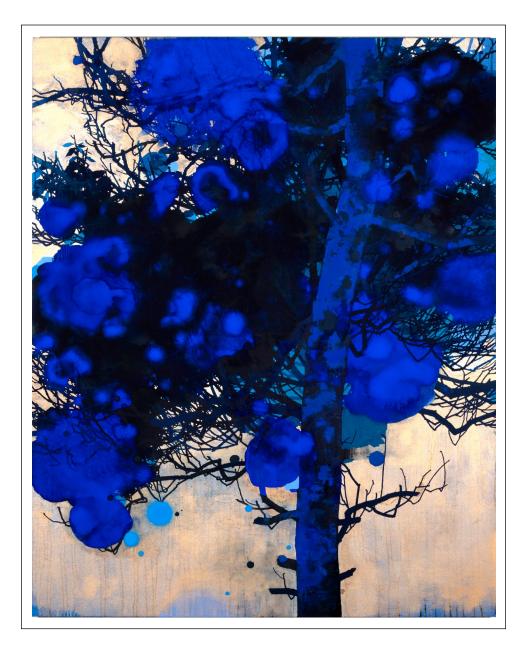

oil and graphite on canvas 43 5/16 x 51 1/5 in / FG©139506

165 WORTH AVENUE, PALM BEACH, FLORIDA 33480 · (561) 655 2090 WWW.FINDLAYGALLERIES.COM Copyright © 2020, Wally Findlay Galleries International Inc.. All rights reserved.



## Under the Pine

oil and gold pigment on canvas / 59 x 47 1/4 in / FG©139502



### Red Pine

oil and graphite on canvas / 59 x 47 1/4 in / FG©139503



## Orange Light

oil and graphite on canvas / 43 5/16 x 43 5/16 in / FG©139510



Orange and Yellow Shape

oil and graphite on canvas / 19 11/16 x 19 11/16 in / FG©139517



Purple Blackberries

oil and graphite on canvas / 19 11/16 x 19 11/16 in / FG©139516





#### Blue Grove

oil and graphite on canvas / 59 x 59 in / FG©139500

Silver Tree

oil and gold pigment on canvas / 59 x 59 in / FG $\odot$ 139501



#### Growing Blue

oil and gold pigment on canvas / 59 x 47 1/4 in / FG $\odot$ 139504



Red Tree

oil and gold pigment on canvas / 55 1/16 x 47 3/16 in / FG©136732