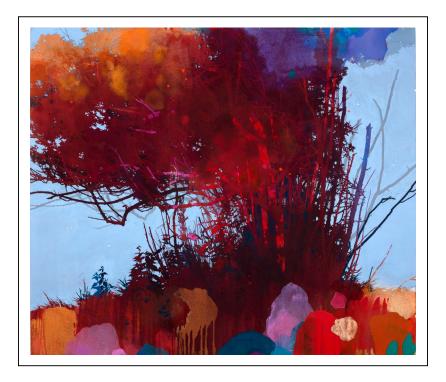

# HENRIK SIMONSEN Botanicaffy



# FINDLAY GALLERIES



Cover (detail): Shelter / oil and graphite on canvas 43 5/16 x 51 1/5 in / FG©139506

165 WORTH AVENUE, PALM BEACH, FLORIDA 33480 · (561) 655 2090 WWW.FINDLAYGALLERIES.COM Copyright © 2020, Wally Findlay Galleries International Inc.. All rights reserved.



## Under the Pine

oil and gold pigment on canvas / 59 x 47 1/4 in / FG©139502



### Red Pine

oil and graphite on canvas / 59 x 47 1/4 in / FG©139503



## Orange Light

oil and graphite on canvas / 43 5/16 x 43 5/16 in / FG©139510



Orange and Yellow Shape

oil and graphite on canvas / 19 11/16 x 19 11/16 in / FG©139517



Purple Blackberries

oil and graphite on canvas / 19 11/16 x 19 11/16 in / FG©139516





#### Blue Grove

oil and graphite on canvas / 59 x 59 in / FG©139500

Silver Tree

oil and gold pigment on canvas / 59 x