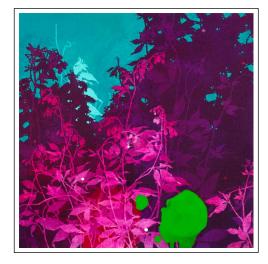

## Orange Light

oil and graphite on canvas / 43 5/16 x 43 5/16 in / FG©139510

Orange and Yellow Shape

oil and graphite on canvas / 19 11/16 x 19 11/16 in / FG©139517

Purple Blackberries

oil and graphite on canvas / 19 11/16 x 19 11/16 in / FG©139516