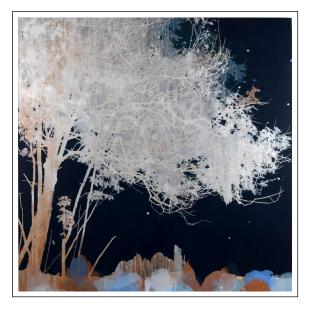

#### Blue Grove

oil and graphite on canvas / 59 x 59 in / FG©139500

Silver Tree

oil and gold pigment on canvas / 59 x 59 in / FG $\odot$ 139501