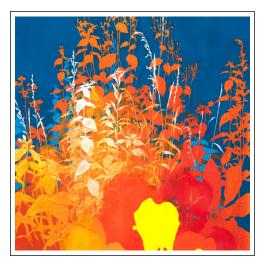

## Orange Light

oil and graphite on canvas / 43 5/16 x 43 5/16 in / FG©139510

Orange and Yellow Shape

oil and graphite on canvas / 19 11/16 x 19 11/16 in / FG©139517

Purple Blackberries

oil and graphite on canvas / 19 11/16 x 19 11/16 in / FG©139516