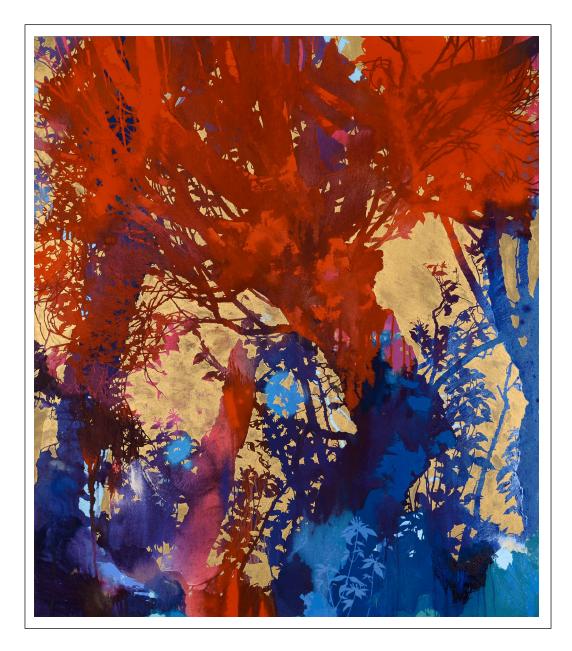

FLORIDA 33480 · (561) 655 2090 WWW.FINDLAYGALLERIES.COM Copyright © 2020, Wally Findlay Galleries International Inc.. All rights reserved.



## Under the Pine

oil and gold pigment on canvas / 59 x 47 1/4 in / FG©139502



### Red Pine

oil and graphite on canvas / 59 x 47 1/4 in / FG©139503



## Orange Light

oil and graphite on canvas / 43 5/16 x 43 5/16 in / FG©139510



Orange and Yellow Shape

oil and graphite on canvas / 19 11/16 x 19 11/16 in / FG©139517



Purple Blackberries

oil and graphite on canvas / 19 11/16 x 19 11/16 in / FG©139516





#### Blue Grove

oil and graphite on canvas / 59 x 59 in / FG©139500

Silver Tree

oil and gold pigment on canvas / 59 x 59 in / FG $\odot$ 139501



#### Growing Blue

oil and gold pigment on canvas / 59 x 47 1/4 in / FG $\odot$ 139504



Red Tree

oil and gold pigment on canvas / 55 1/16 x 47 3/16 in / FG©136732