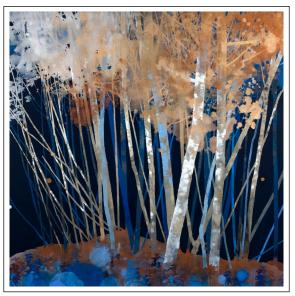

#### Growing Blue

oil and gold pigment on canvas / 59 x 47 1/4 in / FG $\odot$ 139504

Red Tree

oil and gold pigment on canvas / 55 1/16 x 47 3/16 in / FG©136732